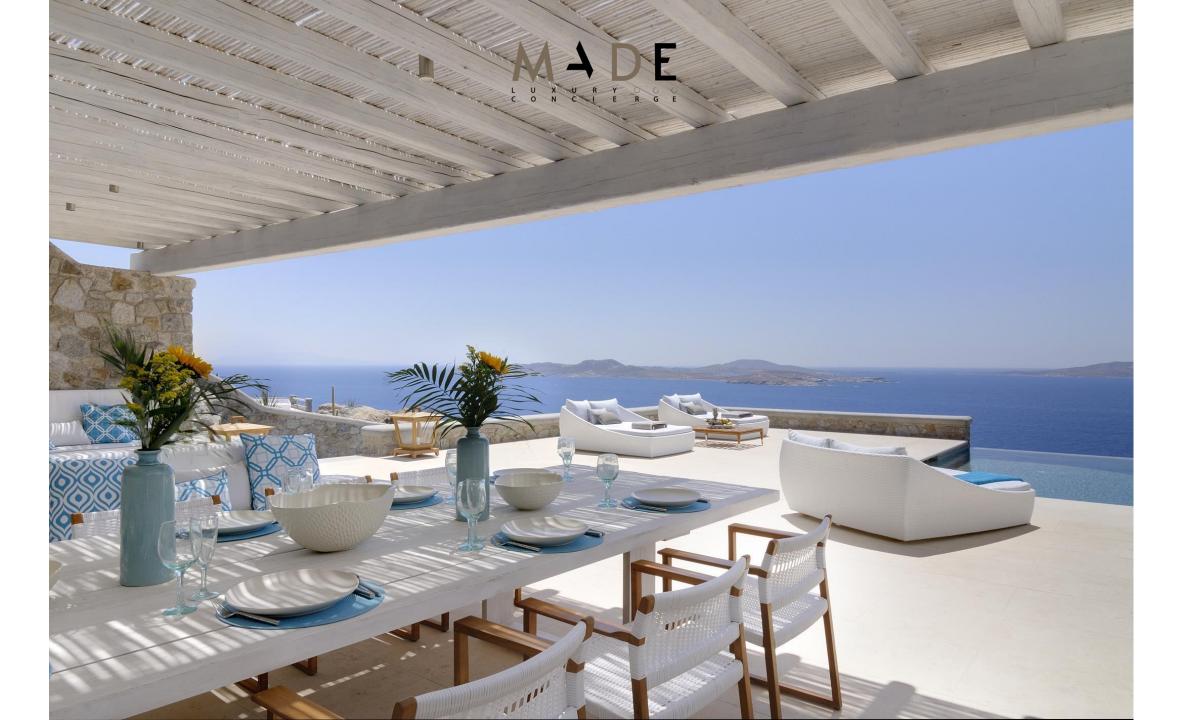

## WELCOME TO TRAMONTO VILLA 9 Bedrooms villa – POULI AREA

The stunning views of Delos and Rhenia are perfectly matched by whitewashed architectural elements and natural stone walls. The built-in dining area and lounge offers an inviting respite as the dappled sunlight plays through the bamboo awning, and the infinity pool acts like your private extension of the sea. The home's whitewashed multiple levels sweetly unite with light wood elements and meticulously curated design items. The downstairs bedrooms boast impressive pool windows while all rooms upstairs are highlighted by jaw-dropping sea views which include the picturesque islands of Delos and Rhenia.

### **OUTDOORS**

Pool Facilities: Infinity Private pool (outdoor), sunbeds, seating & lounge area, pergola with outdoor dining & BBQ Outdoor: Outdoor dining, Garden, BBQ, Balcony /Terrace, seating areas, Helipad