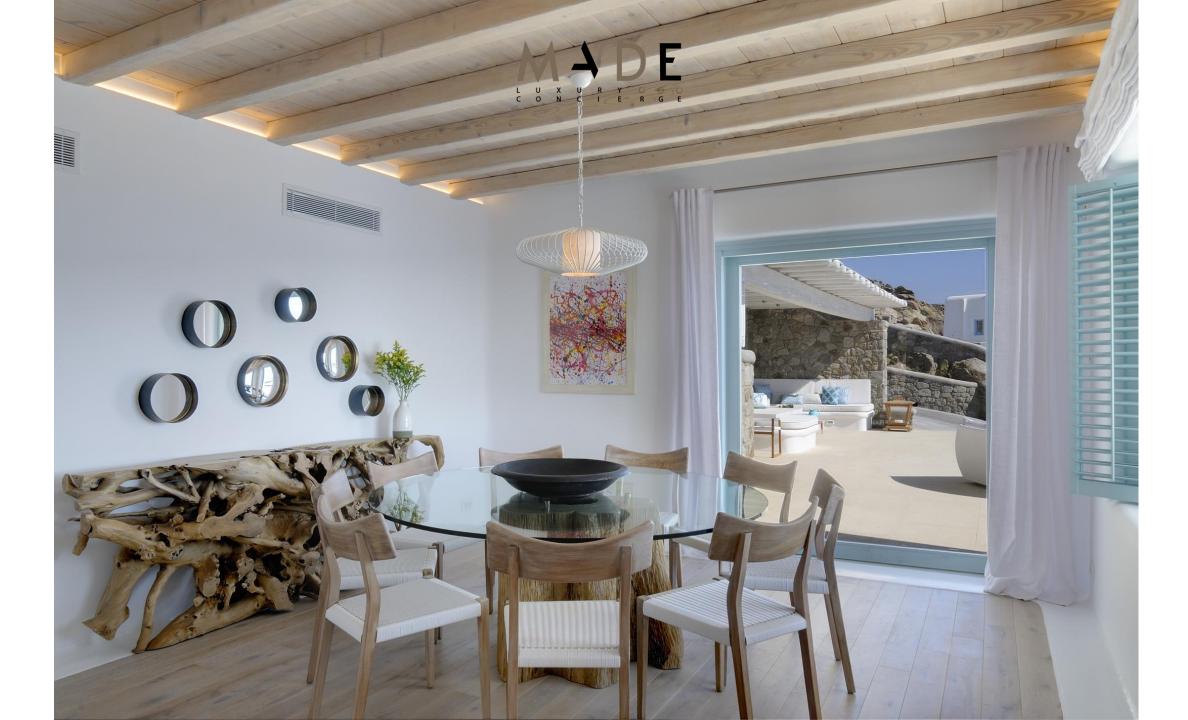

### **INDOORS**

The interiors follow the white minimalist Mediterranean style of the Cyclades: white surfaces, arches, and washed wood. All bedrooms are decorated with soft luxurious fabrics, while the bathrooms are modern and fully equipped.