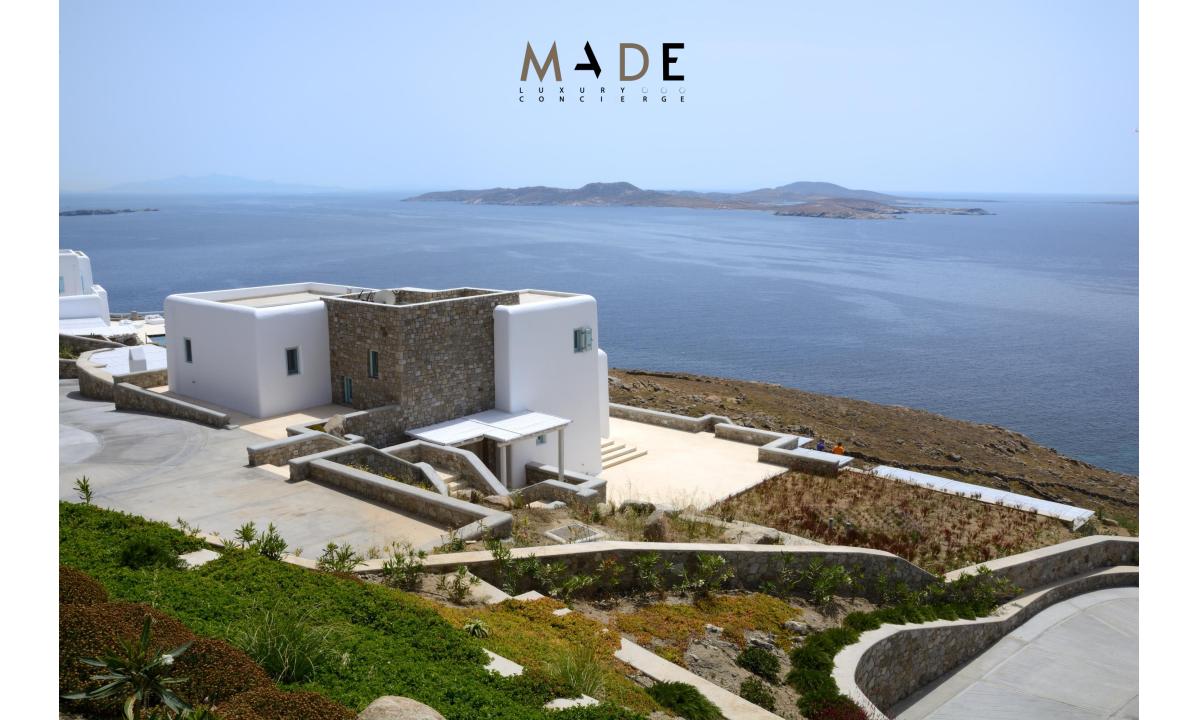

## WELCOME TO TRAMONTO VILLA 9 Bedrooms villa – POULI AREA

The stunning views of Delos and Rhenia are perfectly matched by whitewashed architectural elements and natural stone walls. The built-in dining area and lounge offers an inviting respite as the dappled sunlight plays through the bamboo awning, and the infinity pool acts like your private extension of the sea. The home's whitewashed multiple levels sweetly unite with light wood elements and meticulously curated design items. The downstairs bedrooms boast impressive pool windows while all rooms upstairs are highlighted by jaw-dropping sea views which include the picturesque islands of Delos and Rhenia.

MYKONOS island