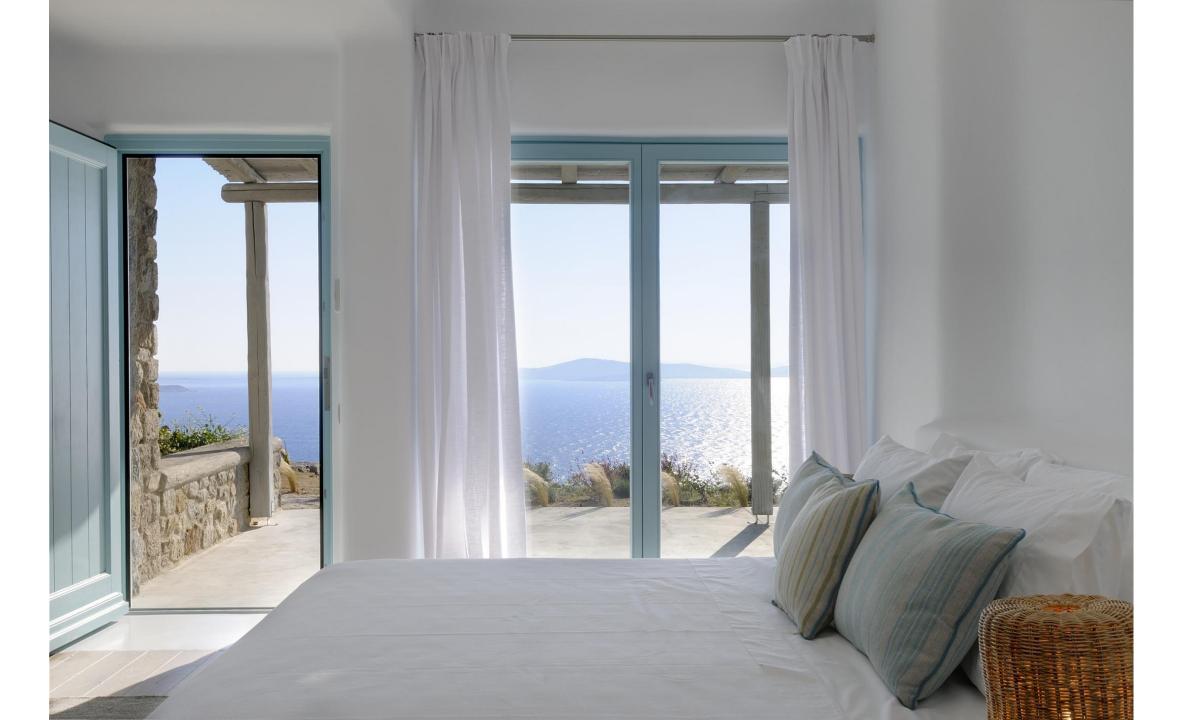

### **INDOORS**

The interiors follow the white minimalist Mediterranean style of the Cyclades: white surfaces, arches, and washed wood. All bedrooms are decorated with soft luxurious fabrics, while the bathrooms are modern and fully equipped.