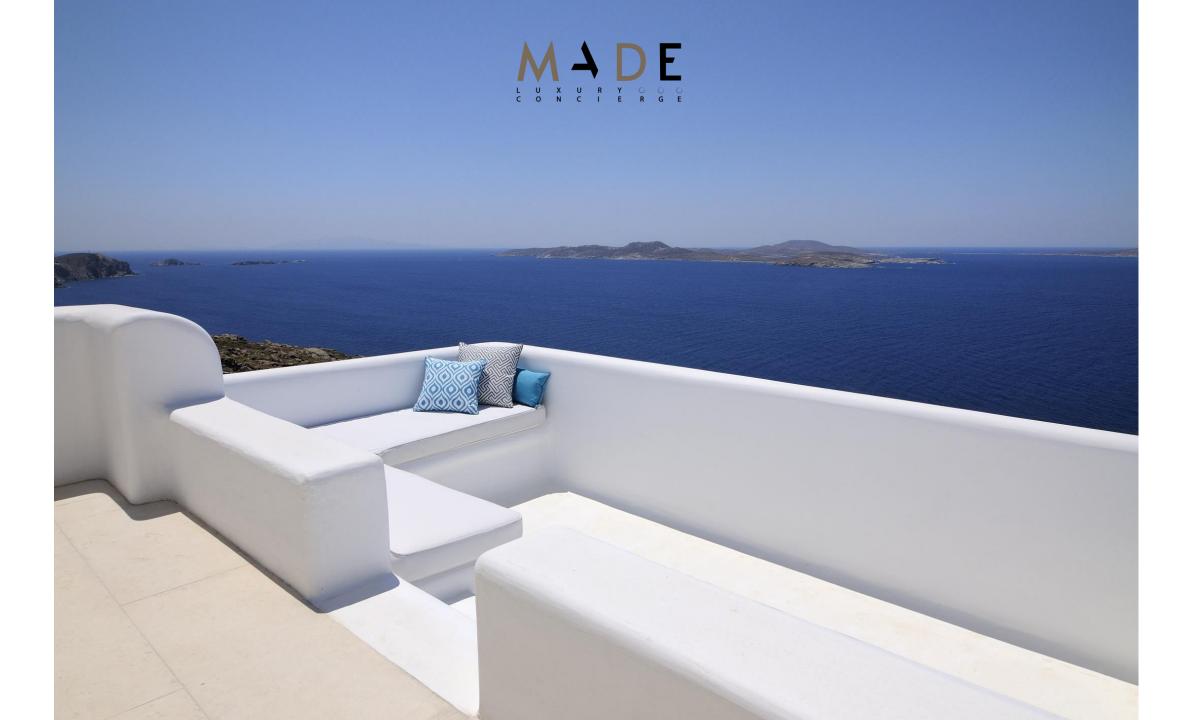

## WELCOME TO TRAMONTO VILLA 9 Bedrooms villa – POULI AREA

The stunning views of Delos and Rhenia are perfectly matched by whitewashed architectural elements and natural stone walls. The built-in dining area and lounge offers an inviting respite as the dappled sunlight plays through the bamboo awning, and the infinity pool acts like your private extension of the sea. The home's whitewashed multiple levels sweetly unite with light wood elements and meticulously curated design items. The downstairs bedrooms boast impressive pool windows while all rooms upstairs are highlighted by jaw-dropping sea views which include the picturesque islands of Delos and Rhenia.

### **OUTDOORS**

Pool Facilities: Infinity Private pool (outdoor), sunbeds, seating & lounge area, pergola with outdoor dining & BBQ Outdoor: Outdoor dining, Garden, BBQ, Balcony /Terrace, seating areas, Helipad