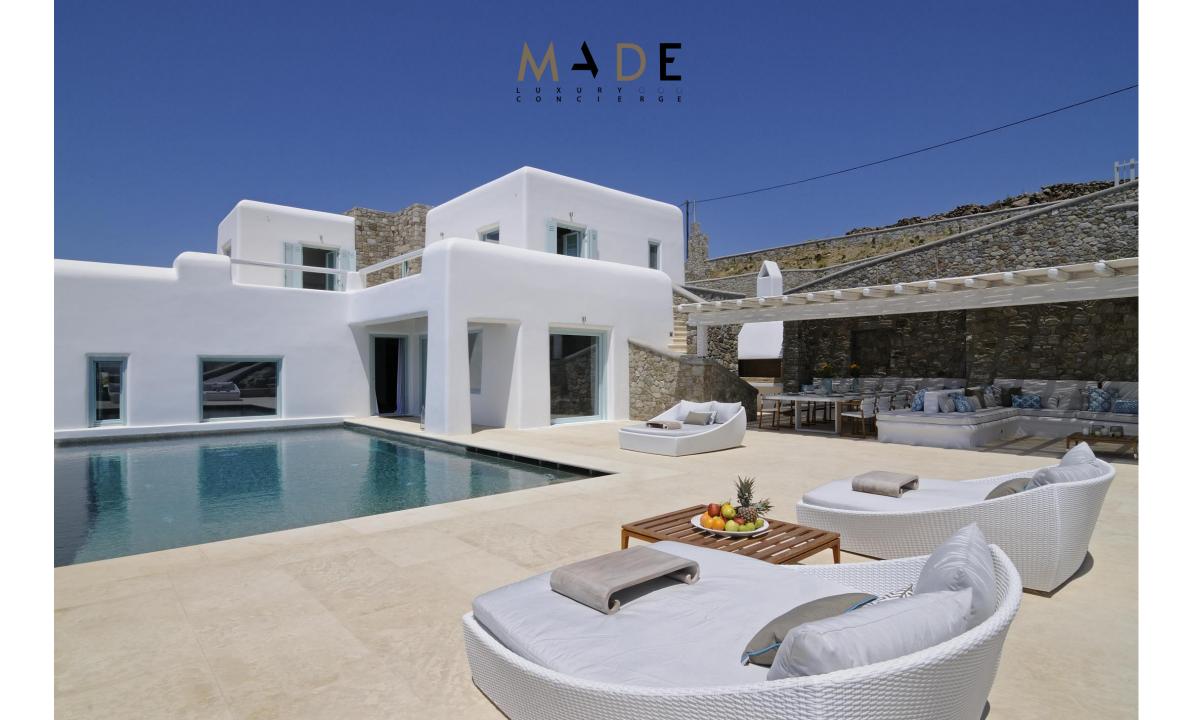

## WELCOME TO TRAMONTO VILLA 9 Bedrooms villa – POULI AREA

The stunning views of Delos and Rhenia are perfectly matched by whitewashed architectural elements and natural stone walls. The built-in dining area and lounge offers an inviting respite as the dappled sunlight plays through the bamboo awning, and the infinity pool acts like your private extension of the sea. The home's whitewashed multiple levels sweetly unite with light wood elements and meticulously curated design items. The downstairs bedrooms boast impressive pool windows while all rooms upstairs are highlighted by jaw-dropping sea views which include the picturesque islands of Delos and Rhenia.

### **INDOORS**

The interiors follow the white minimalist Mediterranean style of the Cyclades: white surfaces, arches, and washed wood. All bedrooms are decorated with soft luxurious fabrics, while the bathrooms are modern and fully equipped.

### **OUTDOORS**

Pool Facilities: Infinity Private pool (outdoor), sunbeds, seating & lounge area, pergola with outdoor dining & BBQ Outdoor: Outdoor dining, Garden, BBQ, Balcony /Terrace, seating areas, Helipad