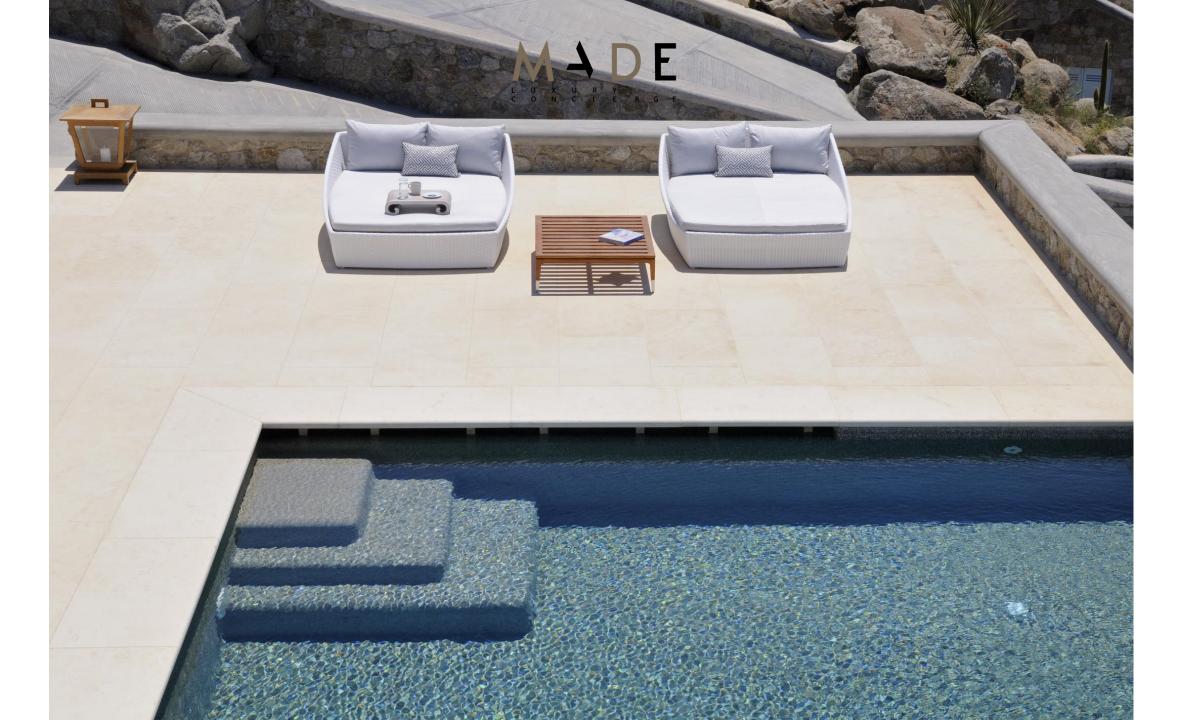

### Pool

Clean and relaxing pool, perfect for spending your sunny days

### **OUTDOORS**

Pool Facilities: Infinity Private pool (outdoor), sunbeds, seating & lounge area, pergola with outdoor dining & BBQ Outdoor: Outdoor dining, Garden, BBQ, Balcony /Terrace, seating areas, Helipad