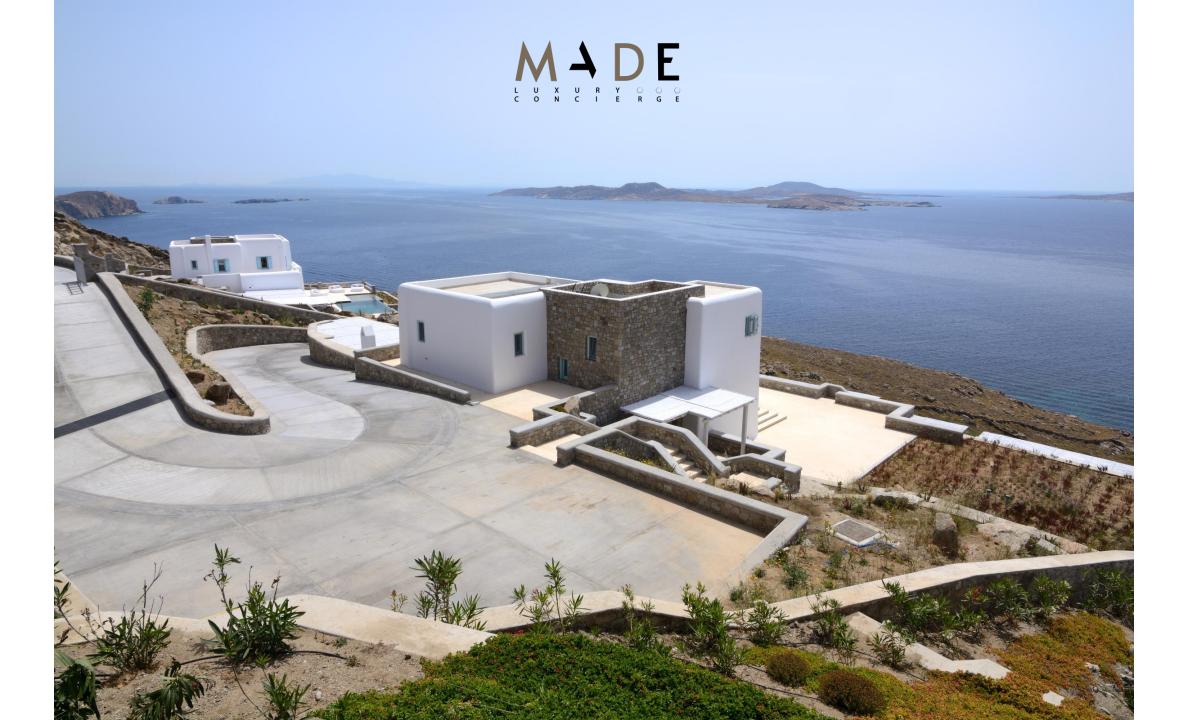

## WELCOME TO TRAMONTO VILLA 9 Bedrooms villa – POULI AREA

The stunning views of Delos and Rhenia are perfectly matched by whitewashed architectural elements and natural stone walls. The built-in dining area and lounge offers an inviting respite as the dappled sunlight plays through the bamboo awning, and the infinity pool acts like your private extension of the sea. The home's whitewashed multiple levels sweetly unite with light wood elements and meticulously curated design items. The downstairs bedrooms boast impressive pool windows while all rooms upstairs are highlighted by jaw-dropping sea views which include the picturesque islands of Delos and Rhenia.

### **ABOUT 9 Bedrooms TRAMONTO VILLA**