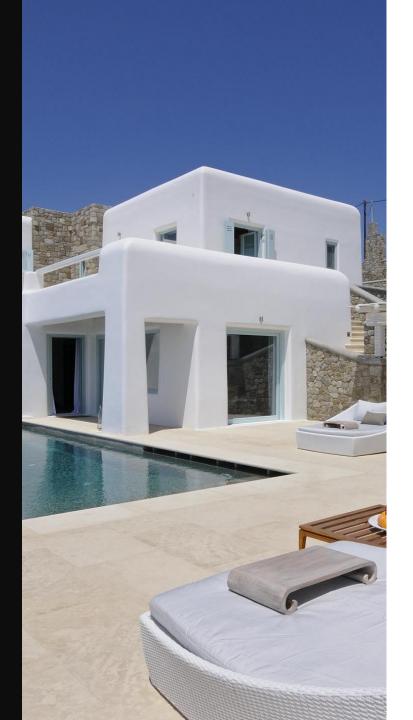

## WELCOME TO TRAMONTO VILLA 9 Bedrooms villa – POULI AREA

The stunning views of Delos and Rhenia are perfectly matched by whitewashed architectural elements and natural stone walls. The built-in dining area and lounge offers an inviting respite as the dappled sunlight plays through the bamboo awning, and the infinity pool acts like your private extension of the sea. The home's whitewashed multiple levels sweetly unite with light wood elements and meticulously curated design items. The downstairs bedrooms boast impressive pool windows while all rooms upstairs are highlighted by jaw-dropping sea views which include the picturesque islands of Delos and Rhenia.

### **INDOORS**

The interiors follow the white minimalist Mediterranean style of the Cyclades: white surfaces, arches, and washed wood. All bedrooms are decorated with soft luxurious fabrics, while the bathrooms are modern and fully equipped.