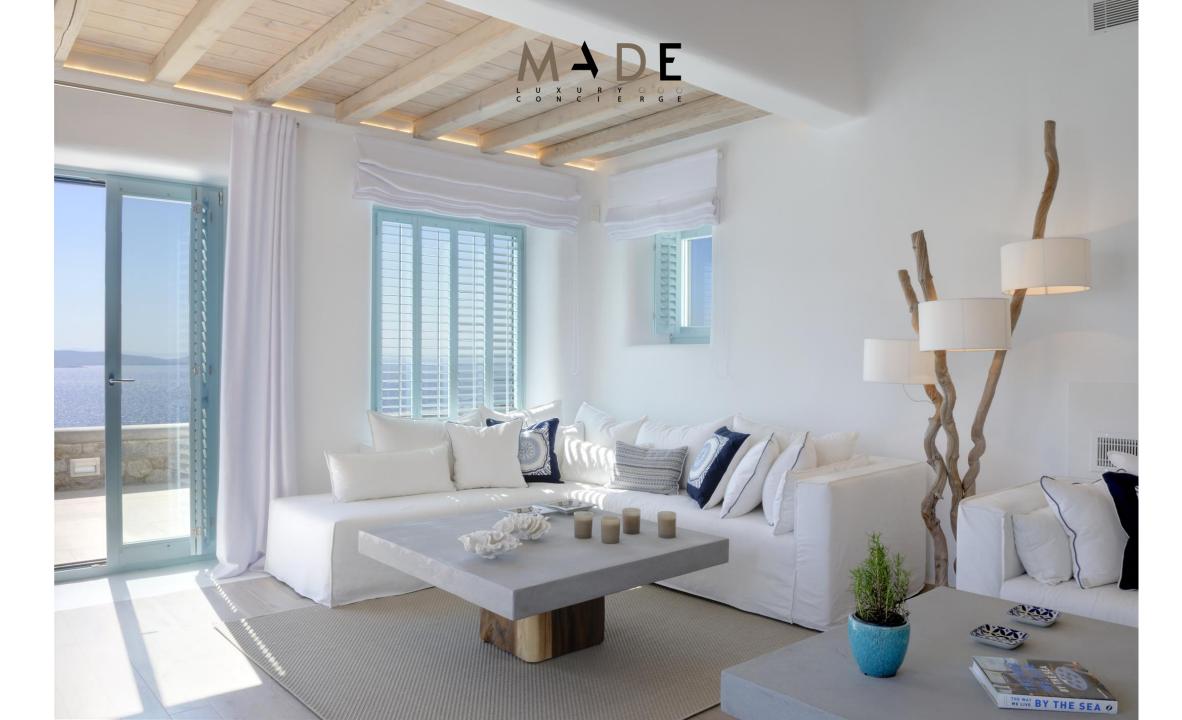

### **INDOORS**

The interiors follow the white minimalist Mediterranean style of the Cyclades: white surfaces, arches, and washed wood. All bedrooms are decorated with soft luxurious fabrics, while the bathrooms are modern and fully equipped.