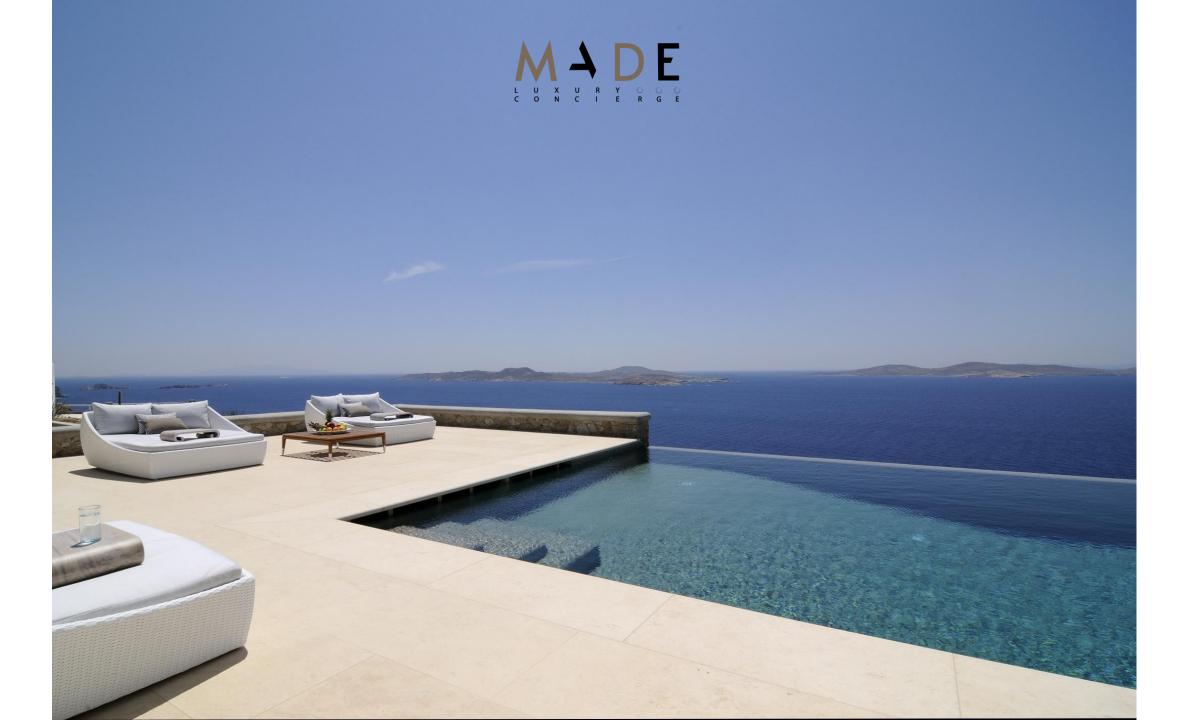

## WELCOME TO TRAMONTO VILLA 9 Bedrooms villa – POULI AREA

The stunning views of Delos and Rhenia are perfectly matched by whitewashed architectural elements and natural stone walls. The built-in dining area and lounge offers an inviting respite as the dappled sunlight plays through the bamboo awning, and the infinity pool acts like your private extension of the sea. The home's whitewashed multiple levels sweetly unite with light wood elements and meticulously curated design items. The downstairs bedrooms boast impressive pool windows while all rooms upstairs are highlighted by jaw-dropping sea views which include the picturesque islands of Delos and Rhenia.

### Pool

Clean and relaxing pool, perfect for spending your sunny days

### **OUTDOORS**

Pool Facilities: Infinity Private pool (outdoor), sunbeds, seating & lounge area, pergola with outdoor dining & BBQ Outdoor: Outdoor dining, Garden, BBQ, Balcony /Terrace, seating areas, Helipad