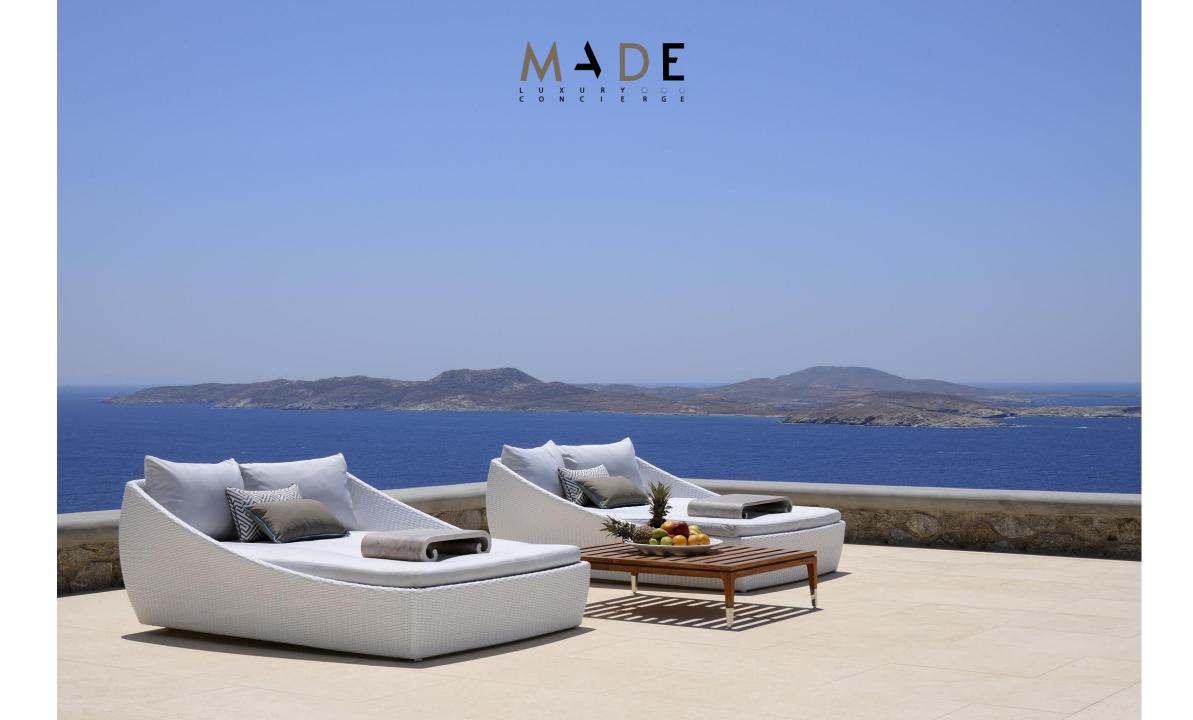

## WELCOME TO TRAMONTO VILLA 9 Bedrooms villa – POULI AREA

The stunning views of Delos and Rhenia are perfectly matched by whitewashed architectural elements and natural stone walls. The built-in dining area and lounge offers an inviting respite as the dappled sunlight plays through the bamboo awning, and the infinity pool acts like your private extension of the sea. The home's whitewashed multiple levels sweetly unite with light wood elements and meticulously curated design items. The downstairs bedrooms boast impressive pool windows while all rooms upstairs are highlighted by jaw-dropping sea views which include the picturesque islands of Delos and Rhenia.

### **OUTDOORS**

Pool Facilities: Infinity Private pool (outdoor), sunbeds, seating & lounge area, pergola with outdoor dining & BBQ Outdoor: Outdoor dining, Garden, BBQ, Balcony /Terrace, seating areas, Helipad