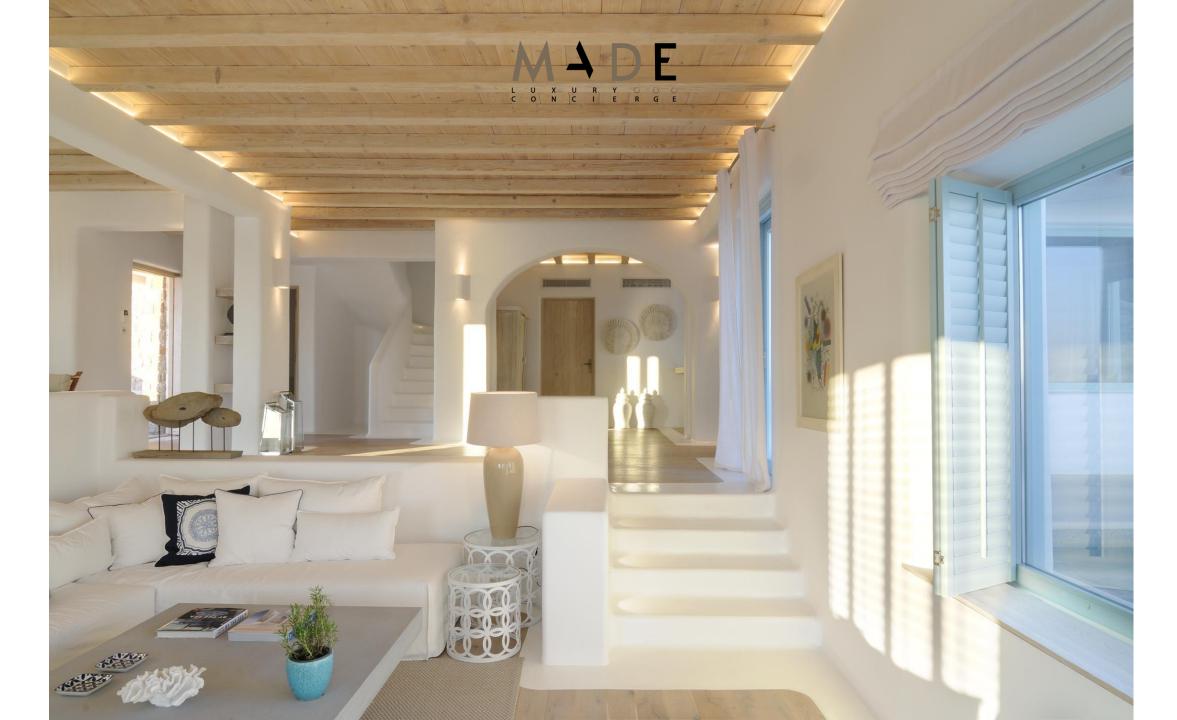

### **INDOORS**

The interiors follow the white minimalist Mediterranean style of the Cyclades: white surfaces, arches, and washed wood. All bedrooms are decorated with soft luxurious fabrics, while the bathrooms are modern and fully equipped.