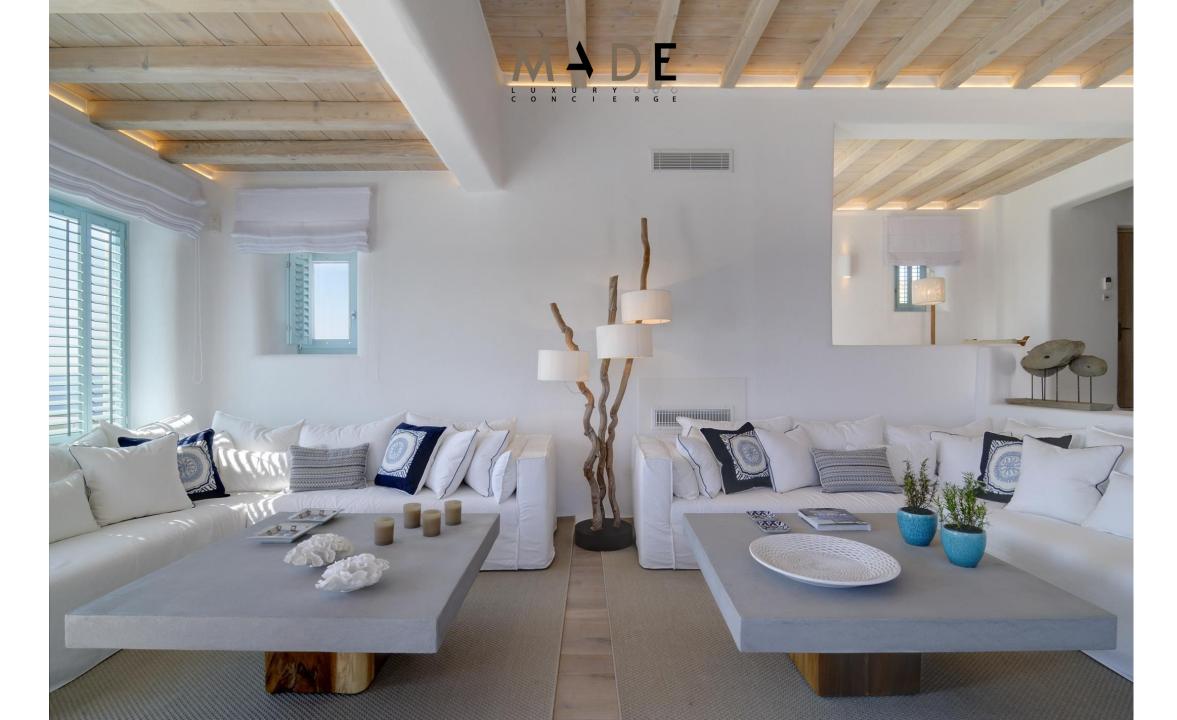

### **INDOORS**

The interiors follow the white minimalist Mediterranean style of the Cyclades: white surfaces, arches, and washed wood. All bedrooms are decorated with soft luxurious fabrics, while the bathrooms are modern and fully equipped.