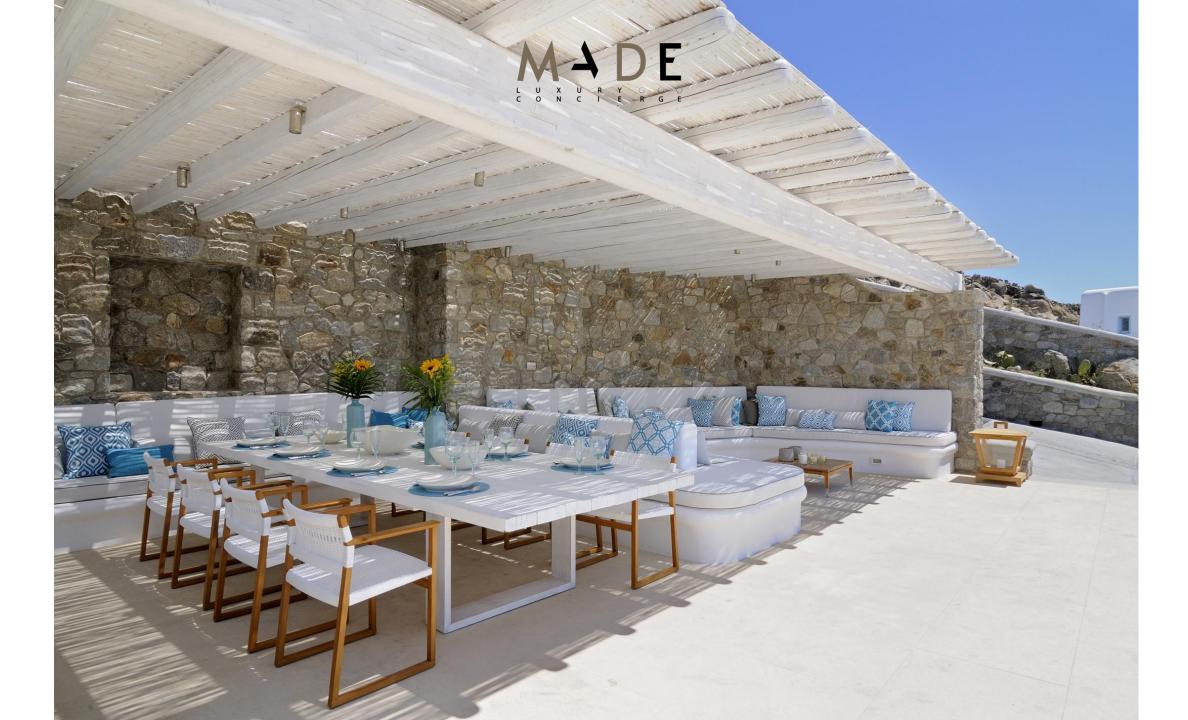

### **OUTDOORS**

Pool Facilities: Infinity Private pool (outdoor), sunbeds, seating & lounge area, pergola with outdoor dining & BBQ Outdoor: Outdoor dining, Garden, BBQ, Balcony /Terrace, seating areas, Helipad