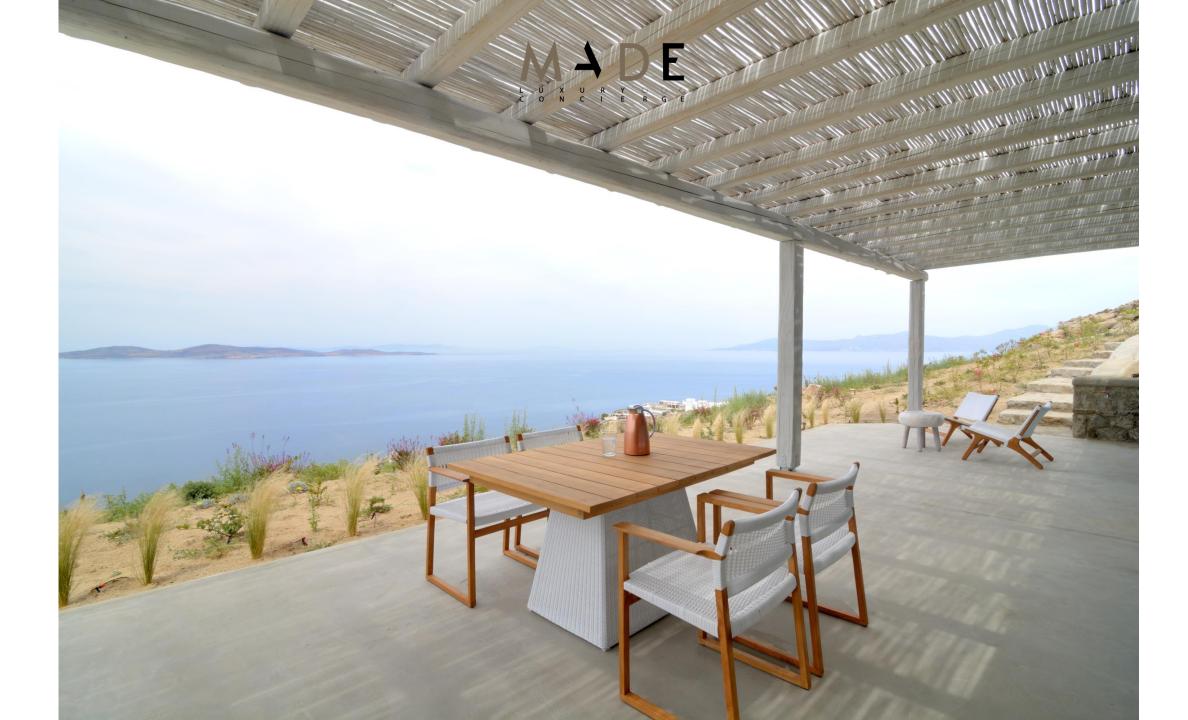

## WELCOME TO TRAMONTO VILLA 9 Bedrooms villa – POULI AREA

The stunning views of Delos and Rhenia are perfectly matched by whitewashed architectural elements and natural stone walls. The built-in dining area and lounge offers an inviting respite as the dappled sunlight plays through the bamboo awning, and the infinity pool acts like your private extension of the sea. The home's whitewashed multiple levels sweetly unite with light wood elements and meticulously curated design items. The downstairs bedrooms boast impressive pool windows while all rooms upstairs are highlighted by jaw-dropping sea views which include the picturesque islands of Delos and Rhenia.

### **OUTDOORS**

Pool Facilities: Infinity Private pool (outdoor), sunbeds, seating & lounge area, pergola with outdoor dining & BBQ Outdoor: Outdoor dining, Garden, BBQ, Balcony /Terrace, seating areas, Helipad