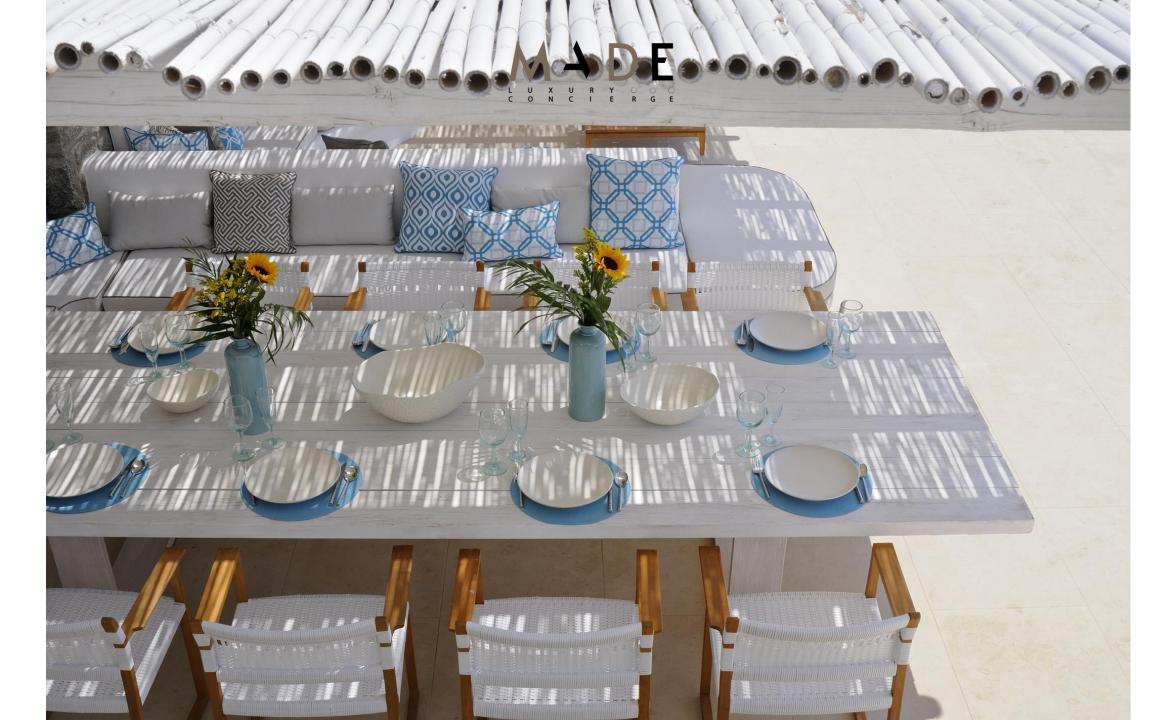

## WELCOME TO TRAMONTO VILLA 9 Bedrooms villa – POULI AREA

The stunning views of Delos and Rhenia are perfectly matched by whitewashed architectural elements and natural stone walls. The built-in dining area and lounge offers an inviting respite as the dappled sunlight plays through the bamboo awning, and the infinity pool acts like your private extension of the sea. The home's whitewashed multiple levels sweetly unite with light wood elements and meticulously curated design items. The downstairs bedrooms boast impressive pool windows while all rooms upstairs are highlighted by jaw-dropping sea views which include the picturesque islands of Delos and Rhenia.

### **OUTDOORS**

Pool Facilities: Infinity Private pool (outdoor), sunbeds, seating & lounge area, pergola with outdoor dining & BBQ Outdoor: Outdoor dining, Garden, BBQ, Balcony /Terrace, seating areas, Helipad