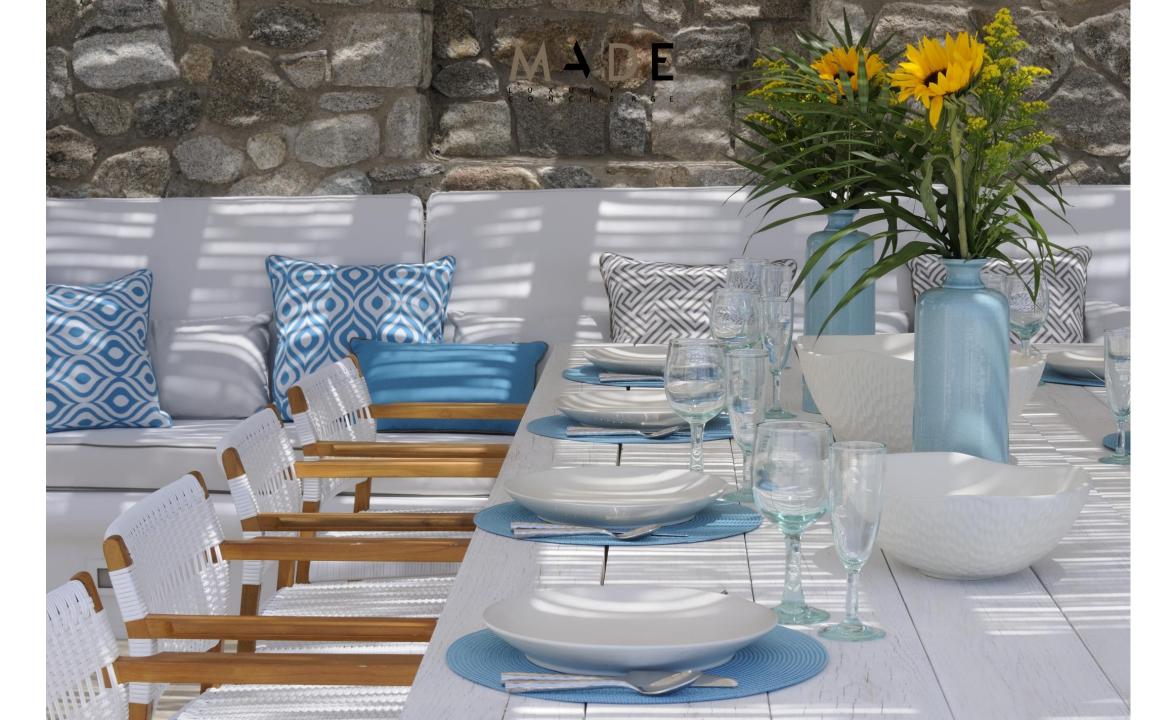

### **OUTDOORS**

Pool Facilities: Infinity Private pool (outdoor), sunbeds, seating & lounge area, pergola with outdoor dining & BBQ Outdoor: Outdoor dining, Garden, BBQ, Balcony /Terrace, seating areas, Helipad