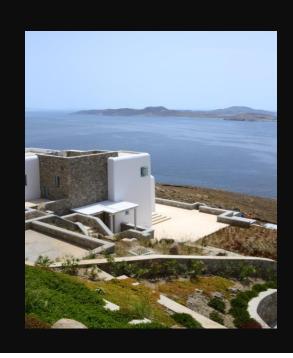

## WELCOME TO TRAMONTO VILLA 9 Bedrooms villa – POULI AREA

The stunning views of Delos and Rhenia are perfectly matched by whitewashed architectural elements and natural stone walls. The built-in dining area and lounge offers an inviting respite as the dappled sunlight plays through the bamboo awning, and the infinity pool acts like your private extension of the sea. The home's whitewashed multiple levels sweetly unite with light wood elements and meticulously curated design items. The downstairs bedrooms boast impressive pool windows while all rooms upstairs are highlighted by jaw-dropping sea views which include the picturesque islands of Delos and Rhenia.