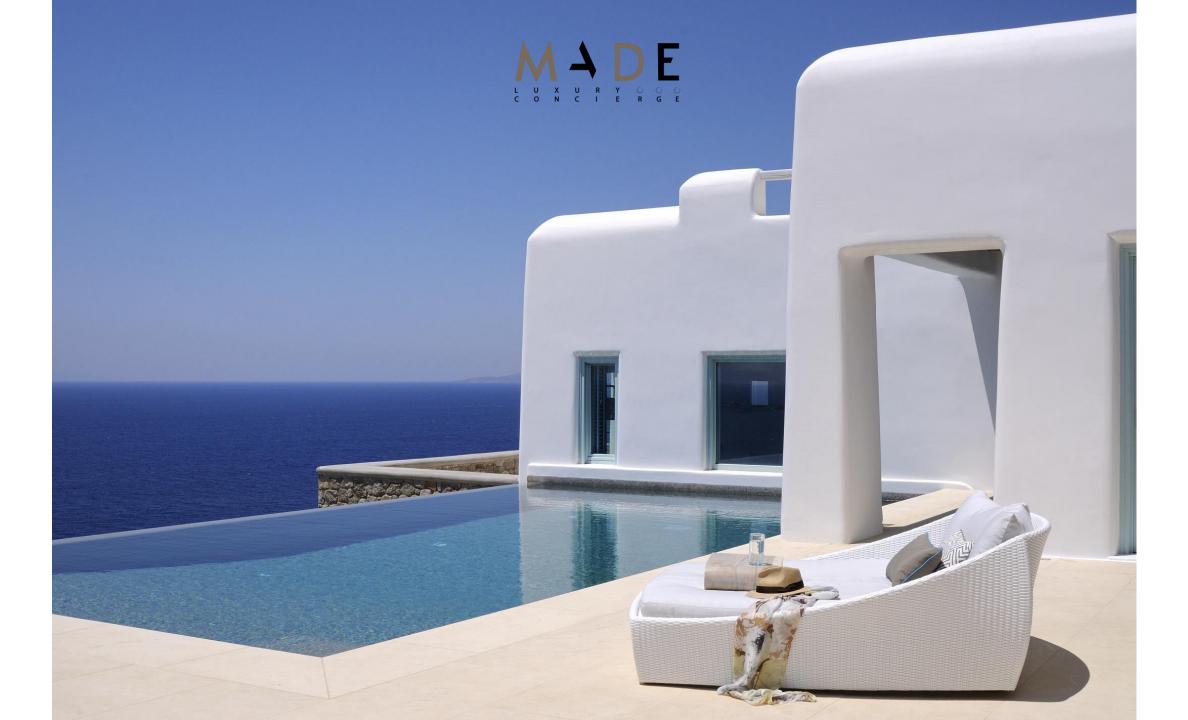

## WELCOME TO TRAMONTO VILLA 9 Bedrooms villa – POULI AREA

The stunning views of Delos and Rhenia are perfectly matched by whitewashed architectural elements and natural stone walls. The built-in dining area and lounge offers an inviting respite as the dappled sunlight plays through the bamboo awning, and the infinity pool acts like your private extension of the sea. The home's whitewashed multiple levels sweetly unite with light wood elements and meticulously curated design items. The downstairs bedrooms boast impressive pool windows while all rooms upstairs are highlighted by jaw-dropping sea views which include the picturesque islands of Delos and Rhenia.

### Pool

Clean and relaxing pool, perfect for spending your sunny days

### **OUTDOORS**

Pool Facilities: Infinity Private pool (outdoor), sunbeds, seating & lounge area, pergola with outdoor dining & BBQ Outdoor: Outdoor dining, Garden, BBQ, Balcony /Terrace, seating areas, Helipad