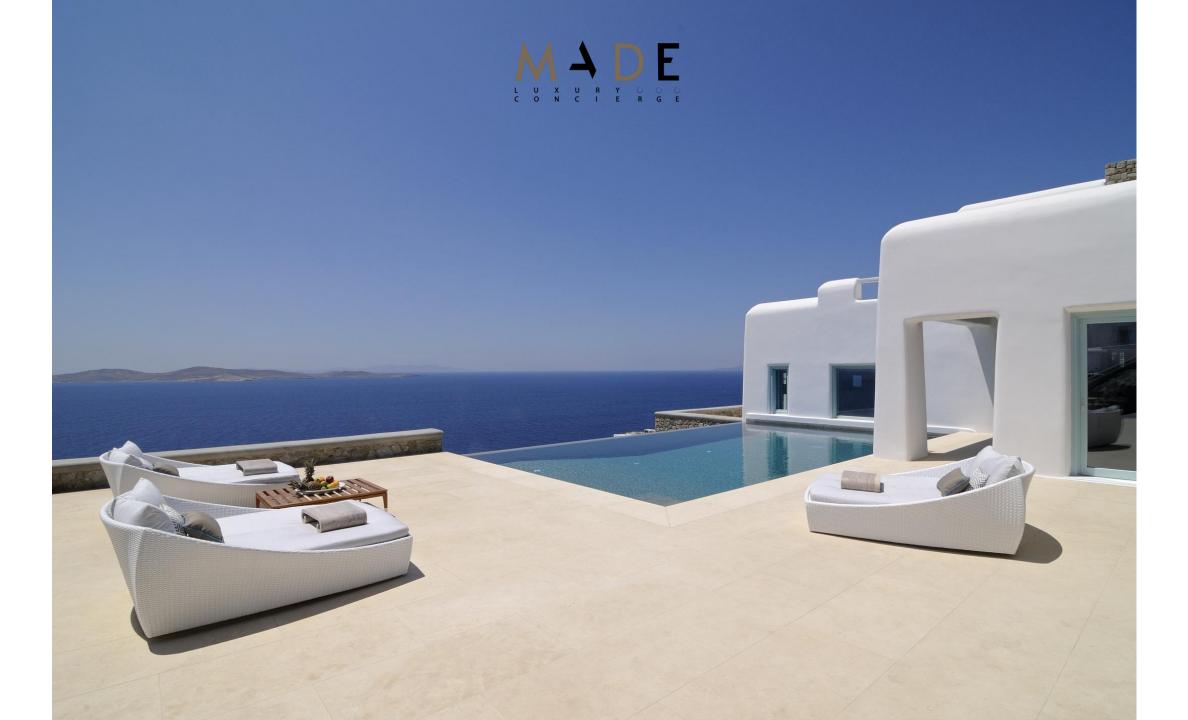

## WELCOME TO TRAMONTO VILLA 9 Bedrooms villa – POULI AREA

The stunning views of Delos and Rhenia are perfectly matched by whitewashed architectural elements and natural stone walls. The built-in dining area and lounge offers an inviting respite as the dappled sunlight plays through the bamboo awning, and the infinity pool acts like your private extension of the sea. The home's whitewashed multiple levels sweetly unite with light wood elements and meticulously curated design items. The downstairs bedrooms boast impressive pool windows while all rooms upstairs are highlighted by jaw-dropping sea views which include the picturesque islands of Delos and Rhenia.

### Pool

Clean and relaxing pool, perfect for spending your sunny days

### **OUTDOORS**

Pool Facilities: Infinity Private pool (outdoor), sunbeds, seating & lounge area, pergola with outdoor dining & BBQ Outdoor: Outdoor dining, Garden, BBQ, Balcony /Terrace, seating areas, Helipad