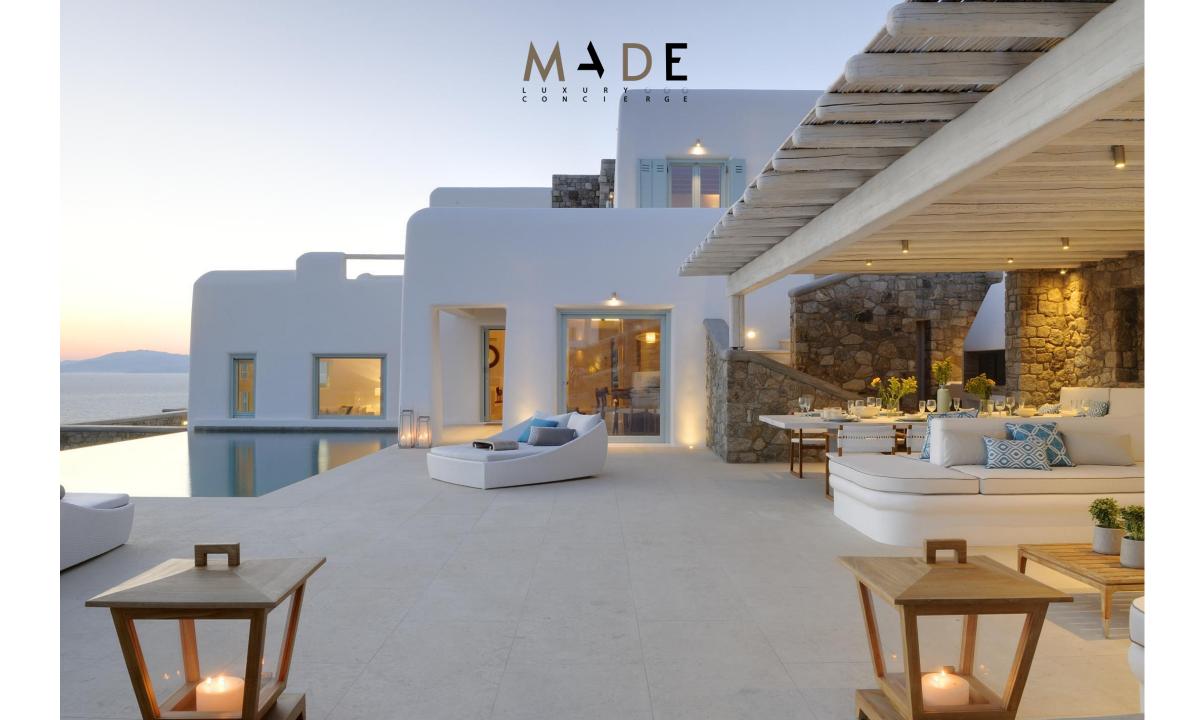

## WELCOME TO TRAMONTO VILLA 9 Bedrooms villa – POULI AREA

The stunning views of Delos and Rhenia are perfectly matched by whitewashed architectural elements and natural stone walls. The built-in dining area and lounge offers an inviting respite as the dappled sunlight plays through the bamboo awning, and the infinity pool acts like your private extension of the sea. The home's whitewashed multiple levels sweetly unite with light wood elements and meticulously curated design items. The downstairs bedrooms boast impressive pool windows while all rooms upstairs are highlighted by jaw-dropping sea views which include the picturesque islands of Delos and Rhenia.

### **INDOORS**

The interiors follow the white minimalist Mediterranean style of the Cyclades: white surfaces, arches, and washed wood. All bedrooms are decorated with soft luxurious fabrics, while the bathrooms are modern and fully equipped.

### **OUTDOORS**

Pool Facilities: Infinity Private pool (outdoor), sunbeds, seating & lounge area, pergola with outdoor dining & BBQ Outdoor: Outdoor dining, Garden, BBQ, Balcony /Terrace, seating areas, Helipad