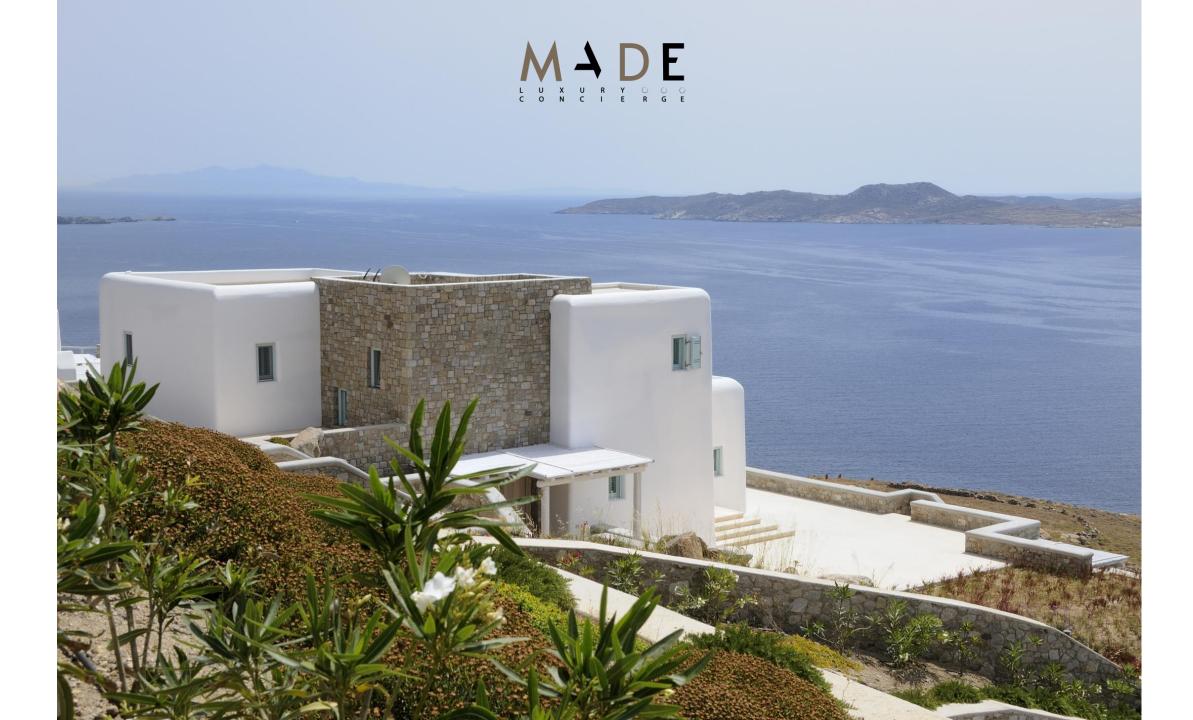

## WELCOME TO TRAMONTO VILLA 9 Bedrooms villa – POULI AREA

The stunning views of Delos and Rhenia are perfectly matched by whitewashed architectural elements and natural stone walls. The built-in dining area and lounge offers an inviting respite as the dappled sunlight plays through the bamboo awning, and the infinity pool acts like your private extension of the sea. The home's whitewashed multiple levels sweetly unite with light wood elements and meticulously curated design items. The downstairs bedrooms boast impressive pool windows while all rooms upstairs are highlighted by jaw-dropping sea views which include the picturesque islands of Delos and Rhenia.