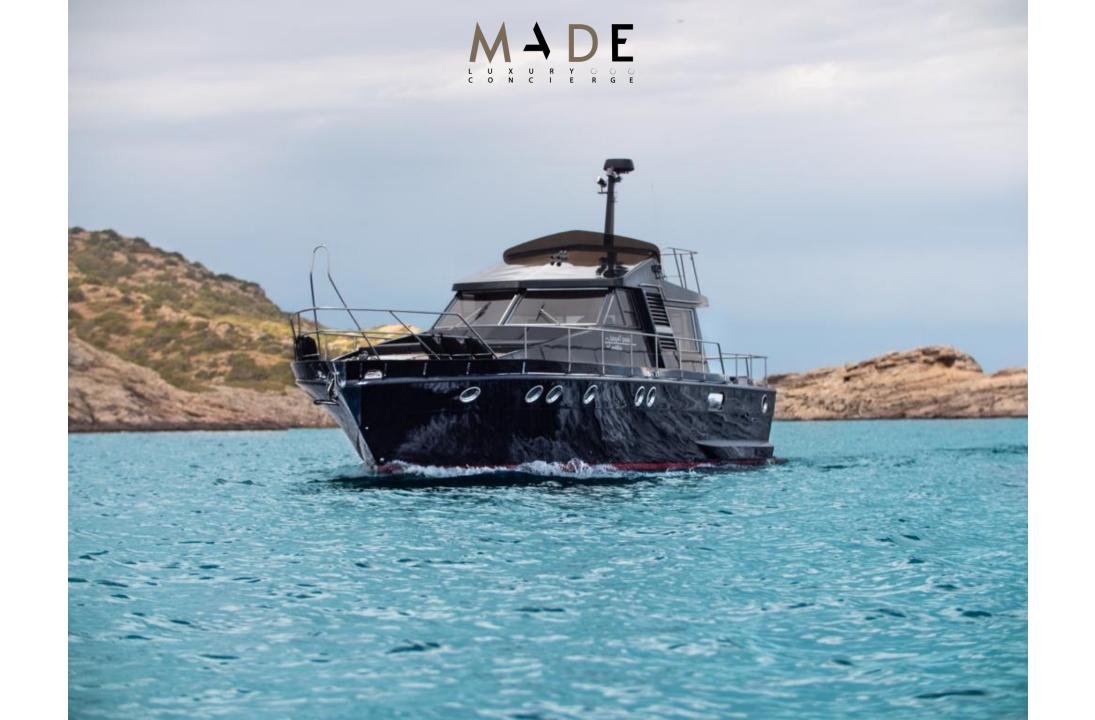

## PHOENIX

**20 – 28 Mph** Yacht cruising and

maximum speed

48 Feet

Feet of comfortable

space

## PHOENIX SPECIFICATIONS

LOA (Length overall): 48 ft (15m) **Beam:** 4.38 m Draught: 2 m Engines: 2 X 470 hp Detroit turbo diesel Cruising Speed: 20 mph Max speed: 28 mph Maneuvering: Bow thruster Fuel Capacity: 2.000 It Water Capacity: 1.000 It Hot water, outside shower Water maker: 100 lt / hour Fuel electric marine generator: Kohler 11 kW Special Lighting: Underwater lights Daily cruise capacity: 10 guests + 2 crew Sleeping Capacity: 4 guests + 2 crew Bathrooms: 2 + 1 crew Kitchen: 1 Guests Accommodation: 1 master bedroom with double bed 1 VIP bedroom with 2 single beds Crew Accommodation: 1 cabin Air conditioning in all rooms : 60.000 Btu Kitchen Equipment: Refrigerator, freezer, ice maker Available Equipment: Beach towels, SUP, Snorkelling equipment, Speargun Connectivity & Entertainment: WI-FI, Netflix on a 40 inch Smart TV. On Demand: Drone for photos and videos, Go-pro camera for underwater adventures, Seascooter, Massage on board