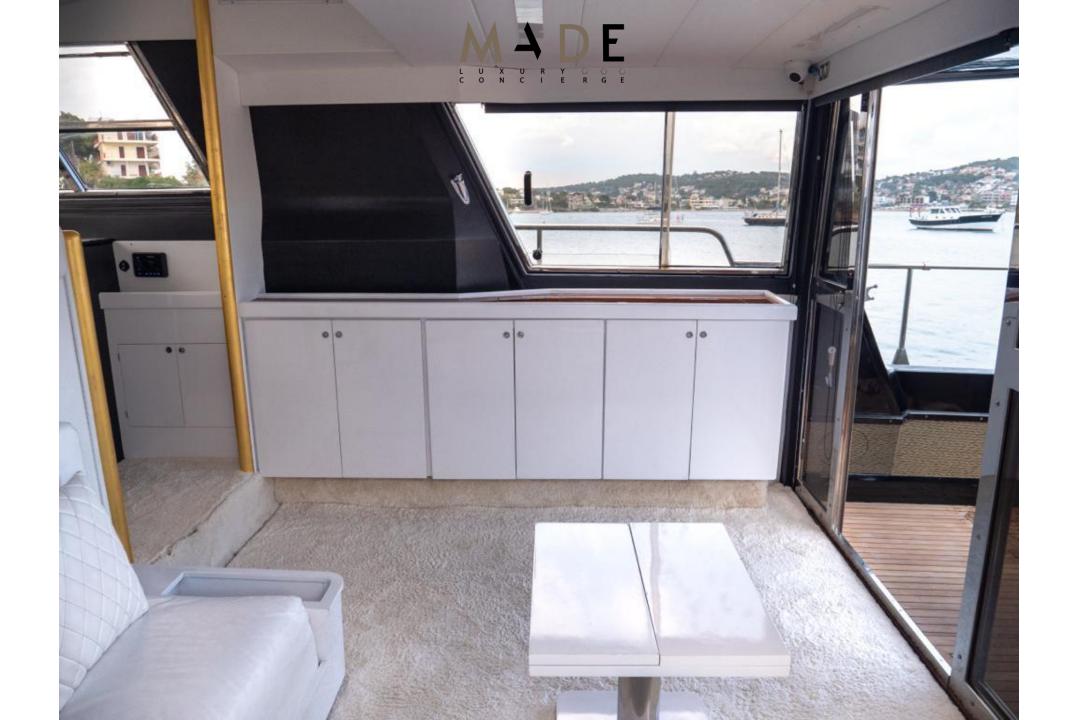

## PHOENIX SPECIFICATIONS

LOA (Length overall): 48 ft (15m) **Beam:** 4.38 m Draught: 2 m Engines: 2 X 470 hp Detroit turbo diesel Cruising Speed: 20 mph Max speed: 28 mph Maneuvering: Bow thruster Fuel Capacity: 2.000 It Water Capacity: 1.000 It Hot water, outside shower Water maker: 100 lt / hour Fuel electric marine generator: Kohler 11 kW Special Lighting: Underwater lights Daily cruise capacity: 10 guests + 2 crew Sleeping Capacity: 4 guests + 2 crew Bathrooms: 2 + 1 crew Kitchen: 1 Guests Accommodation: 1 master bedroom with double bed 1 VIP bedroom with 2 single beds Crew Accommodation: 1 cabin Air conditioning in all rooms : 60.000 Btu Kitchen Equipment: Refrigerator, freezer, ice maker Available Equipment: Beach towels, SUP, Snorkelling equipment, Speargun Connectivity & Entertainment: WI-FI, Netflix on a 40 inch Smart TV. On Demand: Drone for photos and videos, Go-pro camera for underwater adventures, Seascooter, Massage on board