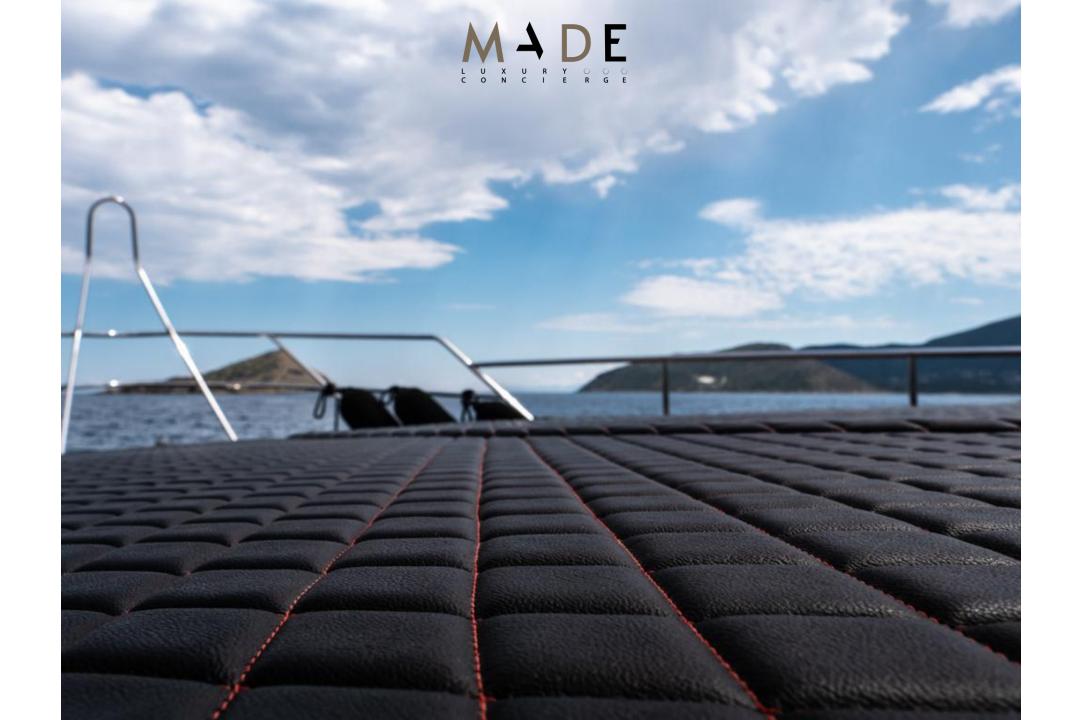

**20 – 28 Mph** Yacht cruising and

maximum speed

48 Feet

Feet of comfortable

space

## PHOENIX SPECIFICATIONS

LOA (Length overall): 48 ft (15m) **Beam:** 4.38 m Draught: 2 m Engines: 2 X 470 hp Detroit turbo diesel Cruising Speed: 20 mph Max speed: 28 mph Maneuvering: Bow thruster Fuel Capacity: 2.000 It Water Capacity: 1.000 It Hot water, outside shower Water maker: 100 lt / hour Fuel electric marine generator: Kohler 11 kW Special Lighting: Underwater lights Daily cruise capacity: 10 guests + 2 crew Sleeping Capacity: 4 guests + 2 crew Bathrooms: 2 + 1 crew Kitchen: 1 Guests Accommodation: 1 master bedroom with double bed 1 VIP bedroom with 2 single beds Crew Accommodation: 1 cabin Air conditioning in all rooms : 60.000 Btu Kitchen Equipment: Refrigerator, freezer, ice maker Available Equipment: Beach towels, SUP, Snorkelling equipment, Speargun Connectivity & Entertainment: WI-FI, Netflix on a 40 inch Smart TV. On Demand: Drone for photos and videos, Go-pro camera for underwater adventures, Seascooter, Massage on board