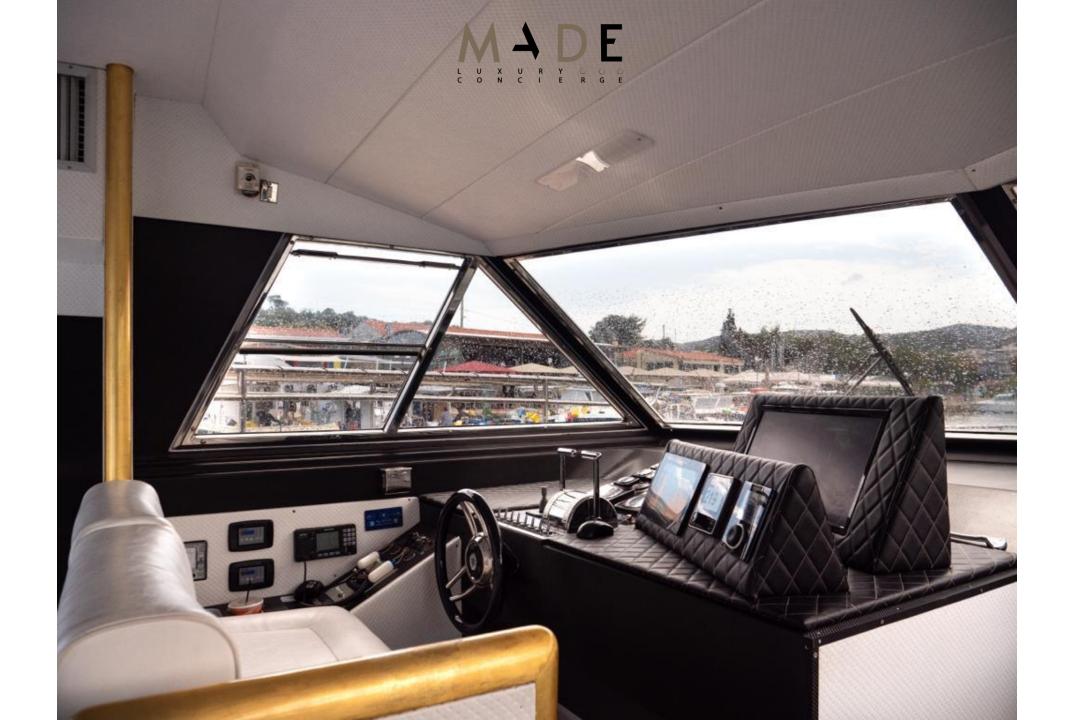

## PHOENIX SPECIFICATIONS

LOA (Length overall): 48 ft (15m) **Beam:** 4.38 m Draught: 2 m Engines: 2 X 470 hp Detroit turbo diesel Cruising Speed: 20 mph Max speed: 28 mph Maneuvering: Bow thruster Fuel Capacity: 2.000 It Water Capacity: 1.000 It Hot water, outside shower Water maker: 100 lt / hour Fuel electric marine generator: Kohler 11 kW Special Lighting: Underwater lights Daily cruise capacity: 10 guests + 2 crew Sleeping Capacity: 4 guests + 2 crew Bathrooms: 2 + 1 crew Kitchen: 1 Guests Accommodation: 1 master bedroom with double bed 1 VIP bedroom with 2 single beds Crew Accommodation: 1 cabin Air conditioning in all rooms : 60.000 Btu Kitchen Equipment: Refrigerator, freezer, ice maker Available Equipment: Beach towels, SUP, Snorkelling equipment, Speargun Connectivity & Entertainment: WI-FI, Netflix on a 40 inch Smart TV. On Demand: Drone for photos and videos, Go-pro camera for underwater adventures, Seascooter, Massage on board