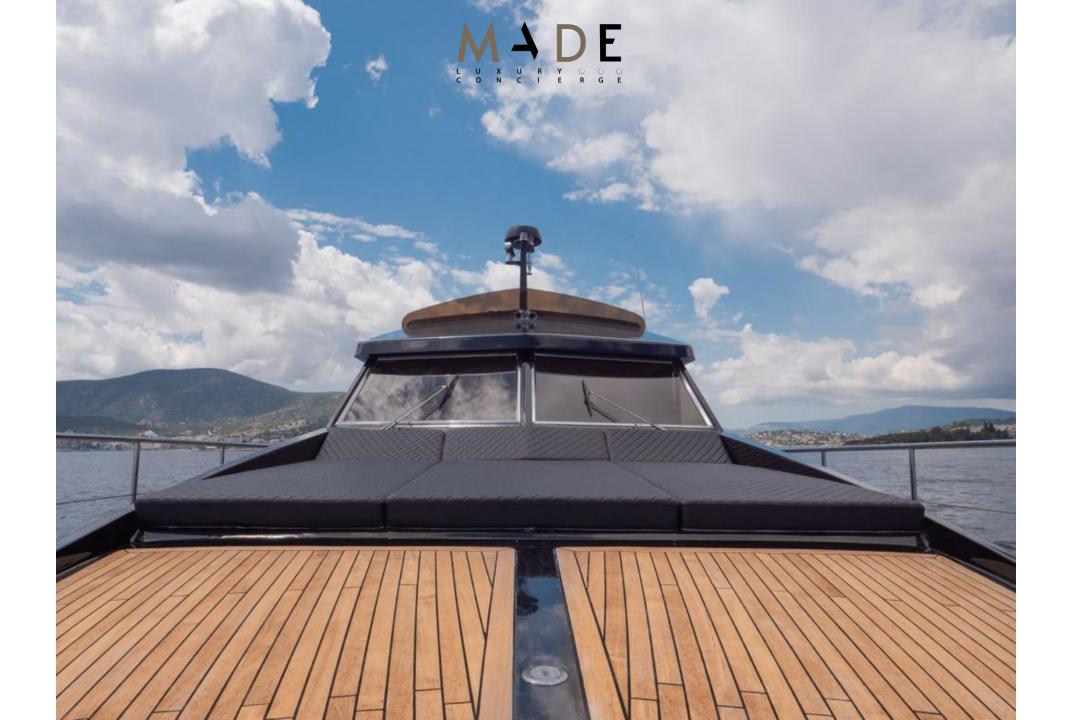

**20 – 28 Mph** Yacht cruising and

maximum speed

48 Feet

Feet of comfortable

space

## PHOENIX SPECIFICATIONS

LOA (Length overall): 48 ft (15m) **Beam:** 4.38 m Draught: 2 m Engines: 2 X 470 hp Detroit turbo diesel Cruising Speed: 20 mph Max speed: 28 mph Maneuvering: Bow thruster Fuel Capacity: 2.000 It Water Capacity: 1.000 It Hot water, outside shower Water maker: 100 lt / hour Fuel electric marine generator: Kohler 11 kW Special Lighting: Underwater lights Daily cruise capacity: 10 guests + 2 crew Sleeping Capacity: 4 guests + 2 crew Bathrooms: 2 + 1 crew Kitchen: 1 Guests Accommodation: 1 master bedroom with double bed 1 VIP bedroom with 2 single beds Crew Accommodation: 1 cabin Air conditioning in all rooms : 60.000 Btu Kitchen Equipment: Refrigerator, freezer, ice maker Available Equipment: Beach towels, SUP, Snorkelling equipment, Speargun Connectivity & Entertainment: WI-FI, Netflix on a 40 inch Smart TV. On Demand: Drone for photos and videos, Go-pro camera for underwater adventures, Seascooter, Massage on board