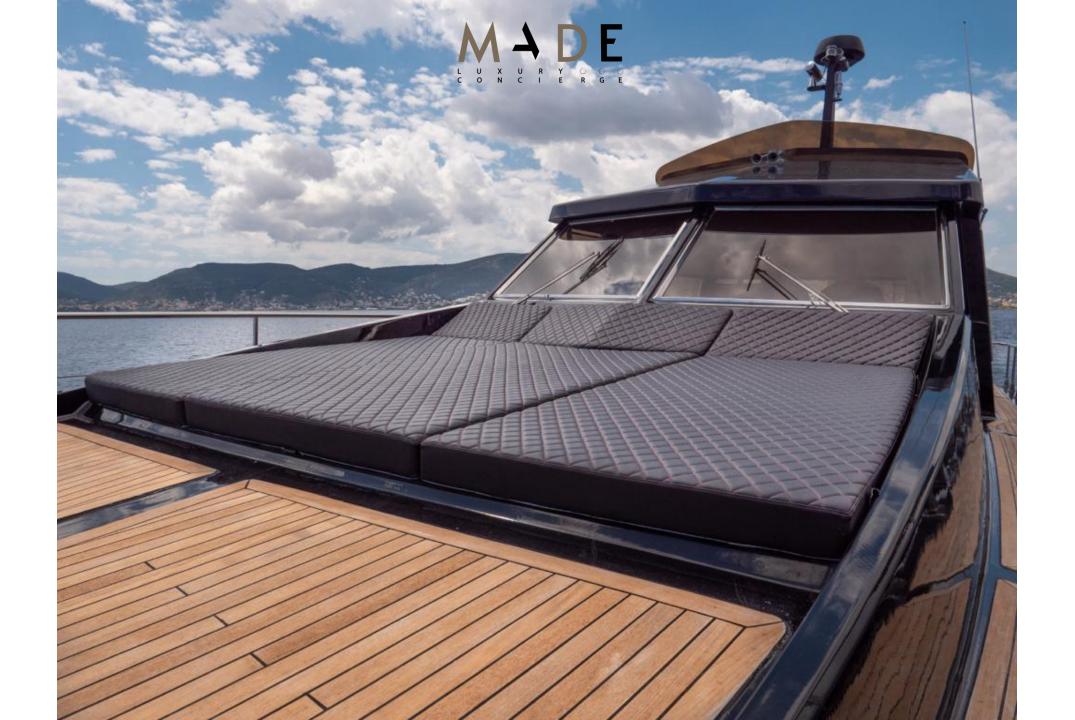

**20 – 28 Mph** Yacht cruising and

maximum speed

48 Feet

Feet of comfortable

space

## PHOENIX SPECIFICATIONS

LOA (Length overall): 48 ft (15m) **Beam:** 4.38 m Draught: 2 m Engines: 2 X 470 hp Detroit turbo diesel Cruising Speed: 20 mph Max speed: 28 mph Maneuvering: Bow thruster Fuel Capacity: 2.000 It Water Capacity: 1.000 It Hot water, outside shower Water maker: 100 lt / hour Fuel electric marine generator: Kohler 11 kW Special Lighting: Underwater lights Daily cruise capacity: 10 guests + 2 crew Sleeping Capacity: 4 guests + 2 crew Bathrooms: 2 + 1 crew Kitchen: 1 Guests Accommodation: 1 master bedroom with double bed 1 VIP bedroom with 2 single beds Crew Accommodation: 1 cabin Air conditioning in all rooms : 60.000 Btu Kitchen Equipment: Refrigerator, freezer, ice maker Available Equipment: Beach towels, SUP, Snorkelling equipment, Speargun Connectivity & Entertainment: WI-FI, Netflix on a 40 inch Smart TV. On Demand: Drone for photos and videos, Go-pro camera for underwater adventures, Seascooter, Massage on board