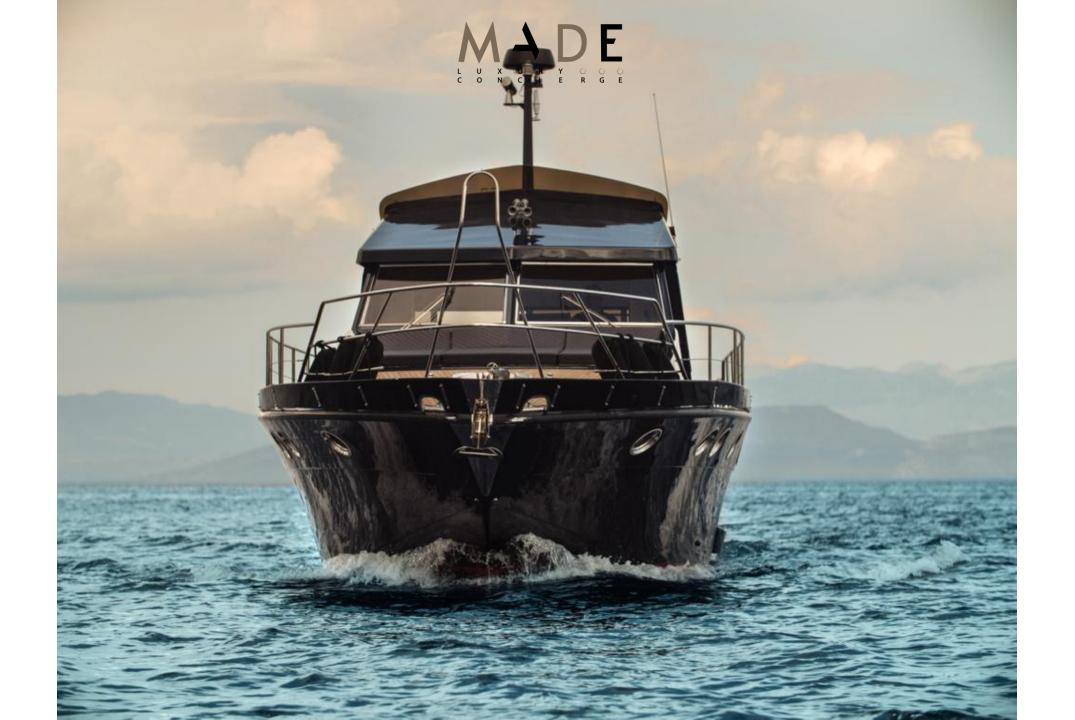

## PHOENIX SPECIFICATIONS

LOA (Length overall): 48 ft (15m) **Beam:** 4.38 m Draught: 2 m Engines: 2 X 470 hp Detroit turbo diesel Cruising Speed: 20 mph Max speed: 28 mph Maneuvering: Bow thruster Fuel Capacity: 2.000 It Water Capacity: 1.000 It Hot water, outside shower Water maker: 100 lt / hour Fuel electric marine generator: Kohler 11 kW Special Lighting: Underwater lights Daily cruise capacity: 10 guests + 2 crew Sleeping Capacity: 4 guests + 2 crew Bathrooms: 2 + 1 crew Kitchen: 1 Guests Accommodation: 1 master bedroom with double bed 1 VIP bedroom with 2 single beds Crew Accommodation: 1 cabin Air conditioning in all rooms : 60.000 Btu Kitchen Equipment: Refrigerator, freezer, ice maker Available Equipment: Beach towels, SUP, Snorkelling equipment, Speargun Connectivity & Entertainment: WI-FI, Netflix on a 40 inch Smart TV. On Demand: Drone for photos and videos, Go-pro camera for underwater adventures, Seascooter, Massage on board