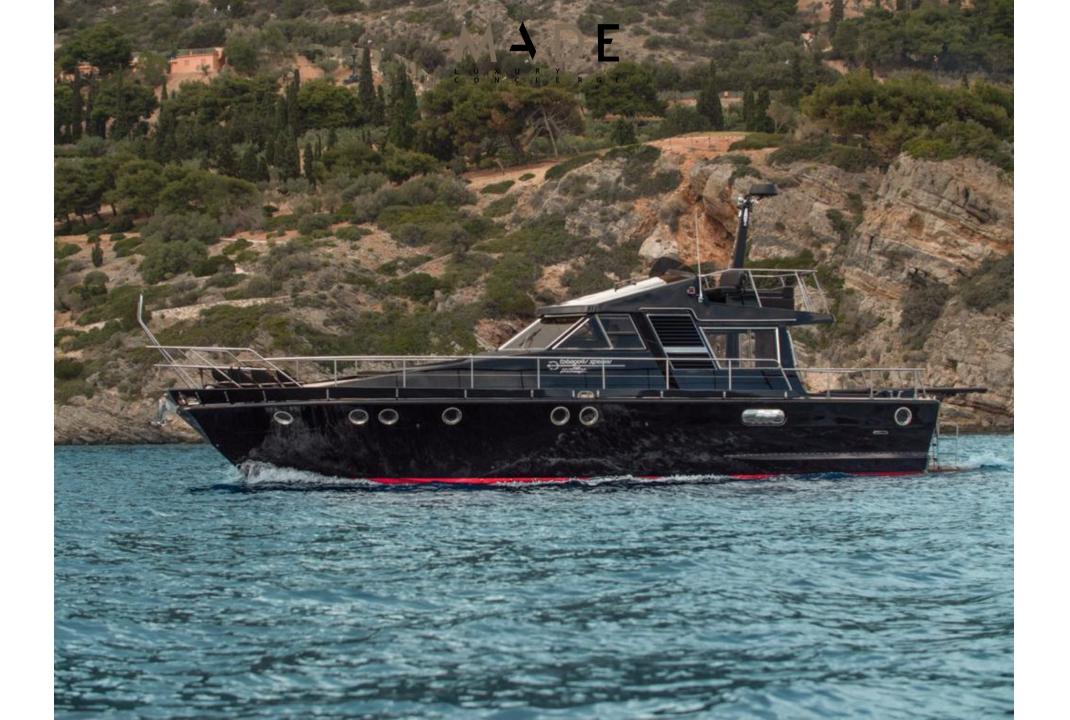

## PHOENIX

**20 – 28 Mph** Yacht cruising and

maximum speed

48 Feet

Feet of comfortable

space

## PHOENIX SPECIFICATIONS

LOA (Length overall): 48 ft (15m) **Beam:** 4.38 m Draught: 2 m Engines: 2 X 470 hp Detroit turbo diesel Cruising Speed: 20 mph Max speed: 28 mph Maneuvering: Bow thruster Fuel Capacity: 2.000 It Water Capacity: 1.000 It Hot water, outside shower Water maker: 100 lt / hour Fuel electric marine generator: Kohler 11 kW Special Lighting: Underwater lights Daily cruise capacity: 10 guests + 2 crew Sleeping Capacity: 4 guests + 2 crew Bathrooms: 2 + 1 crew Kitchen: 1 Guests Accommodation: 1 master bedroom with double bed 1 VIP bedroom with 2 single beds Crew Accommodation: 1 cabin Air conditioning in all rooms : 60.000 Btu Kitchen Equipment: Refrigerator, freezer, ice maker Available Equipment: Beach towels, SUP, Snorkelling equipment, Speargun Connectivity & Entertainment: WI-FI, Netflix on a 40 inch Smart TV. On Demand: Drone for photos and videos, Go-pro camera for underwater adventures, Seascooter, Massage on board