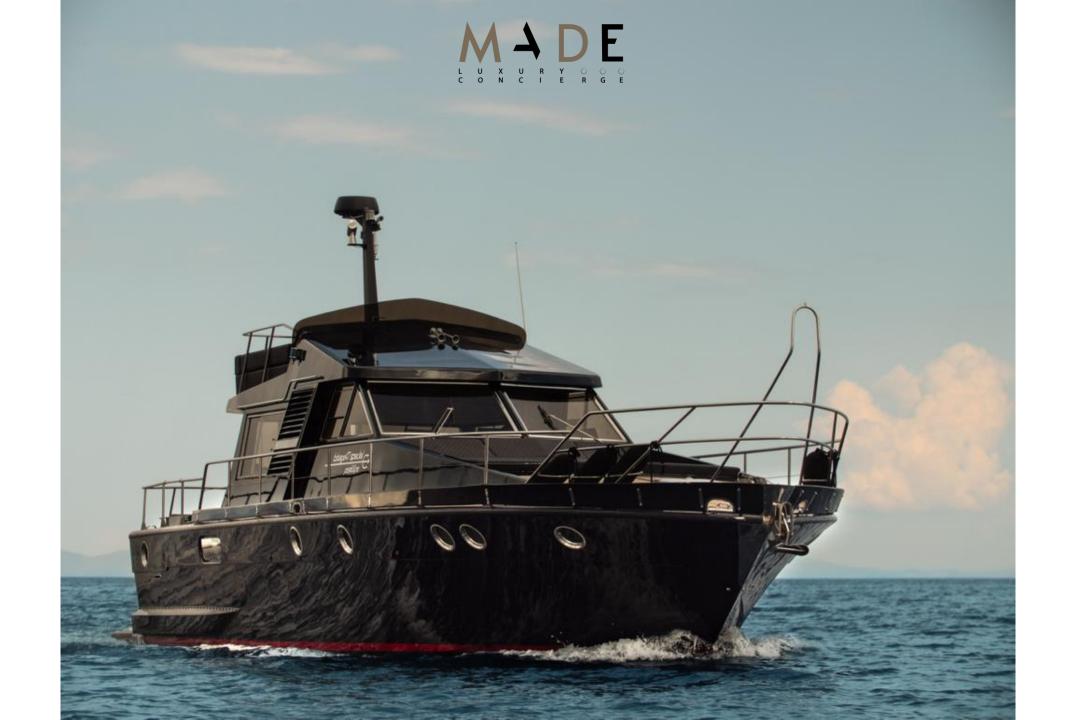

## PHOENIX

**20 – 28 Mph** Yacht cruising and

maximum speed

48 Feet

Feet of comfortable

space

## PHOENIX SPECIFICATIONS

LOA (Length overall): 48 ft (15m) **Beam:** 4.38 m Draught: 2 m Engines: 2 X 470 hp Detroit turbo diesel Cruising Speed: 20 mph Max speed: 28 mph Maneuvering: Bow thruster Fuel Capacity: 2.000 It Water Capacity: 1.000 It Hot water, outside shower Water maker: 100 lt / hour Fuel electric marine generator: Kohler 11 kW Special Lighting: Underwater lights Daily cruise capacity: 10 guests + 2 crew Sleeping Capacity: 4 guests + 2 crew Bathrooms: 2 + 1 crew Kitchen: 1 Guests Accommodation: 1 master bedroom with double bed 1 VIP bedroom with 2 single beds Crew Accommodation: 1 cabin Air conditioning in all rooms : 60.000 Btu Kitchen Equipment: Refrigerator, freezer, ice maker Available Equipment: Beach towels, SUP, Snorkelling equipment, Speargun Connectivity & Entertainment: WI-FI, Netflix on a 40 inch Smart TV. On Demand: Drone for photos and videos, Go-pro camera for underwater adventures, Seascooter, Massage on board