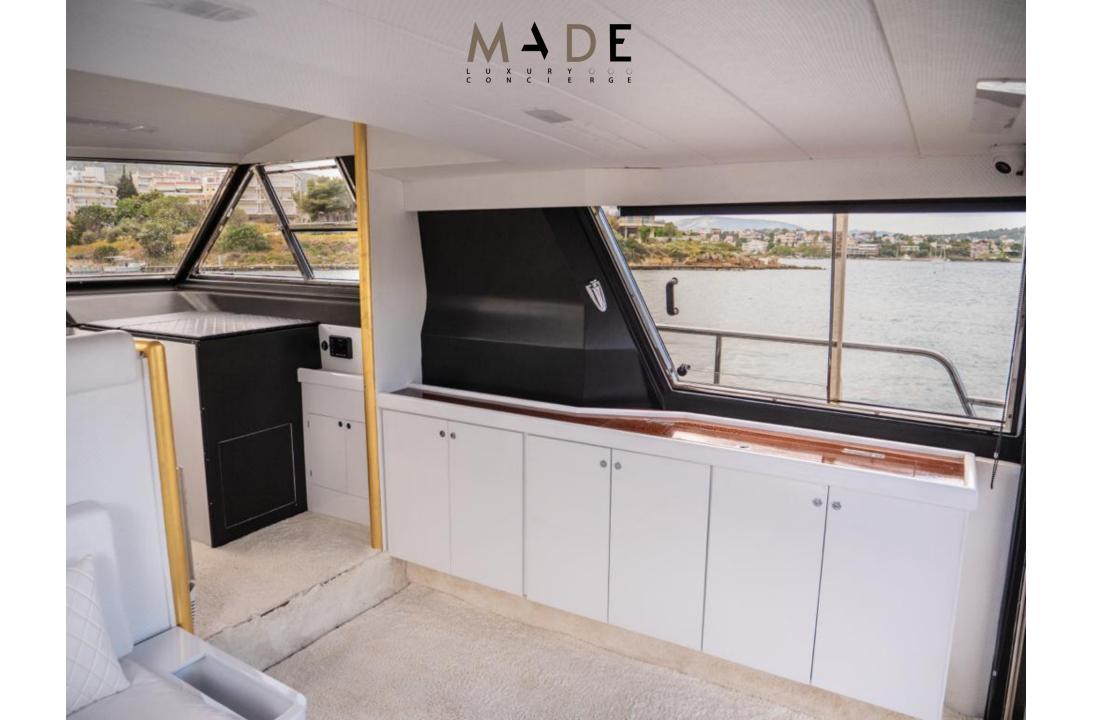

## PHOENIX SPECIFICATIONS

LOA (Length overall): 48 ft (15m) **Beam:** 4.38 m Draught: 2 m Engines: 2 X 470 hp Detroit turbo diesel Cruising Speed: 20 mph Max speed: 28 mph Maneuvering: Bow thruster Fuel Capacity: 2.000 It Water Capacity: 1.000 It Hot water, outside shower Water maker: 100 lt / hour Fuel electric marine generator: Kohler 11 kW Special Lighting: Underwater lights Daily cruise capacity: 10 guests + 2 crew Sleeping Capacity: 4 guests + 2 crew Bathrooms: 2 + 1 crew Kitchen: 1 Guests Accommodation: 1 master bedroom with double bed 1 VIP bedroom with 2 single beds Crew Accommodation: 1 cabin Air conditioning in all rooms : 60.000 Btu Kitchen Equipment: Refrigerator, freezer, ice maker Available Equipment: Beach towels, SUP, Snorkelling equipment, Speargun Connectivity & Entertainment: WI-FI, Netflix on a 40 inch Smart TV. On Demand: Drone for photos and videos, Go-pro camera for underwater adventures, Seascooter, Massage on board