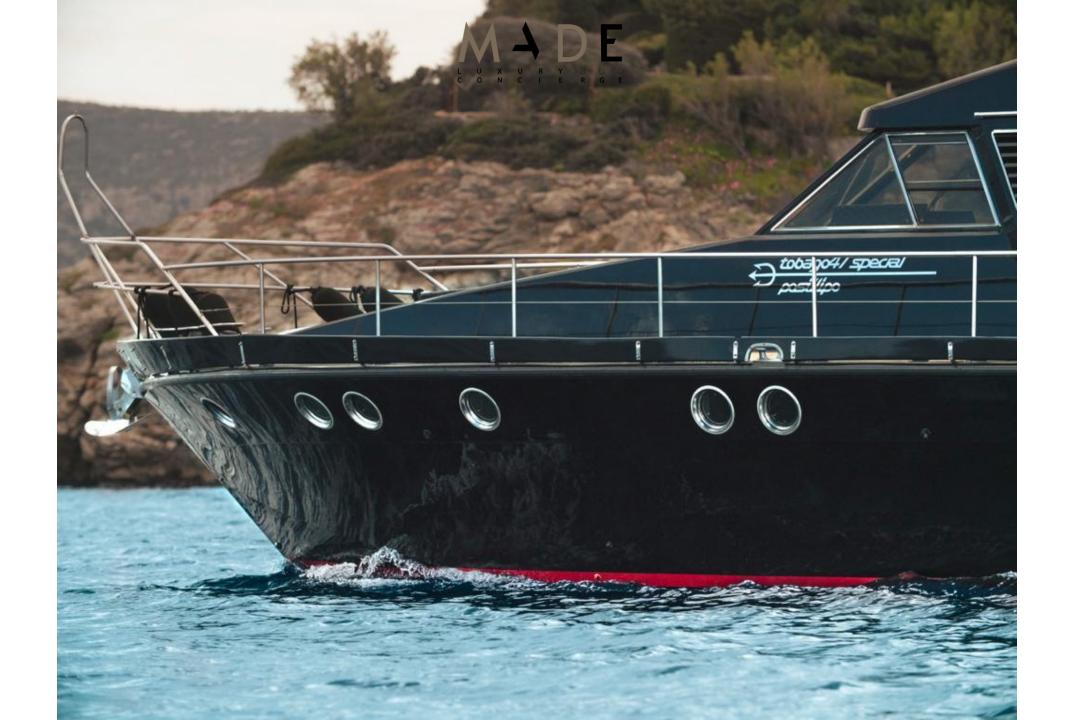

## PHOENIX SPECIFICATIONS

LOA (Length overall): 48 ft (15m) **Beam:** 4.38 m Draught: 2 m Engines: 2 X 470 hp Detroit turbo diesel Cruising Speed: 20 mph Max speed: 28 mph Maneuvering: Bow thruster Fuel Capacity: 2.000 It Water Capacity: 1.000 It Hot water, outside shower Water maker: 100 lt / hour Fuel electric marine generator: Kohler 11 kW Special Lighting: Underwater lights Daily cruise capacity: 10 guests + 2 crew Sleeping Capacity: 4 guests + 2 crew Bathrooms: 2 + 1 crew Kitchen: 1 Guests Accommodation: 1 master bedroom with double bed 1 VIP bedroom with 2 single beds Crew Accommodation: 1 cabin Air conditioning in all rooms : 60.000 Btu Kitchen Equipment: Refrigerator, freezer, ice maker Available Equipment: Beach towels, SUP, Snorkelling equipment, Speargun Connectivity & Entertainment: WI-FI, Netflix on a 40 inch Smart TV. On Demand: Drone for photos and videos, Go-pro camera for underwater adventures, Seascooter, Massage on board