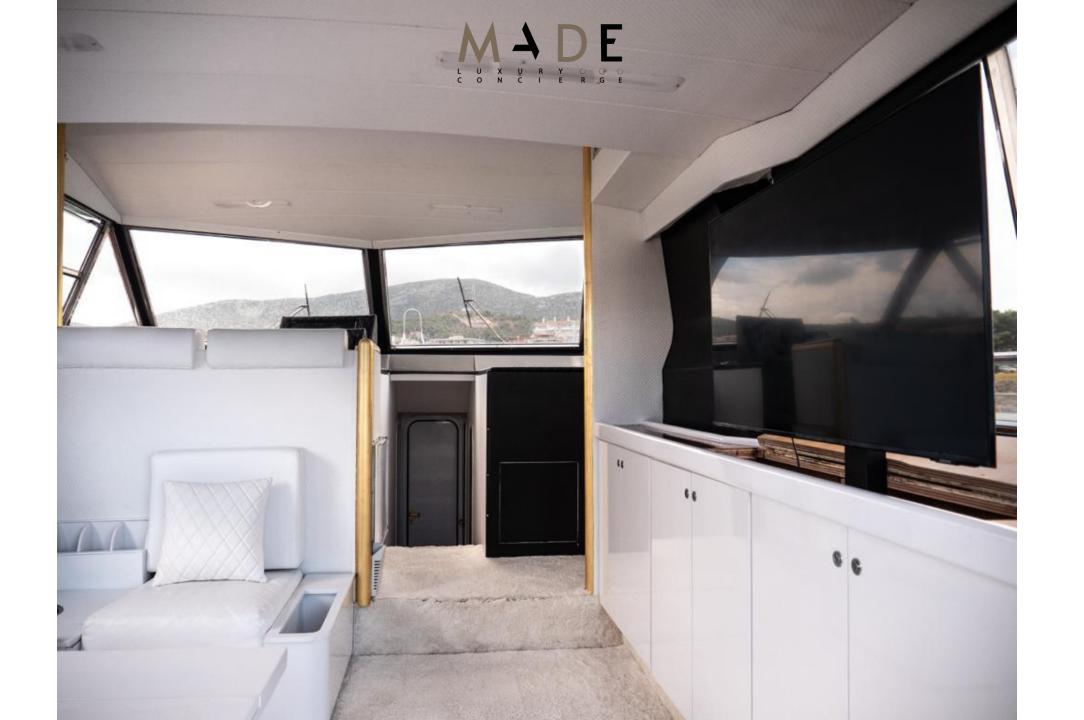

## PHOENIX SPECIFICATIONS

LOA (Length overall): 48 ft (15m) **Beam:** 4.38 m Draught: 2 m Engines: 2 X 470 hp Detroit turbo diesel Cruising Speed: 20 mph Max speed: 28 mph Maneuvering: Bow thruster Fuel Capacity: 2.000 It Water Capacity: 1.000 It Hot water, outside shower Water maker: 100 lt / hour Fuel electric marine generator: Kohler 11 kW Special Lighting: Underwater lights Daily cruise capacity: 10 guests + 2 crew Sleeping Capacity: 4 guests + 2 crew Bathrooms: 2 + 1 crew Kitchen: 1 Guests Accommodation: 1 master bedroom with double bed 1 VIP bedroom with 2 single beds Crew Accommodation: 1 cabin Air conditioning in all rooms : 60.000 Btu Kitchen Equipment: Refrigerator, freezer, ice maker Available Equipment: Beach towels, SUP, Snorkelling equipment, Speargun Connectivity & Entertainment: WI-FI, Netflix on a 40 inch Smart TV. On Demand: Drone for photos and videos, Go-pro camera for underwater adventures, Seascooter, Massage on board