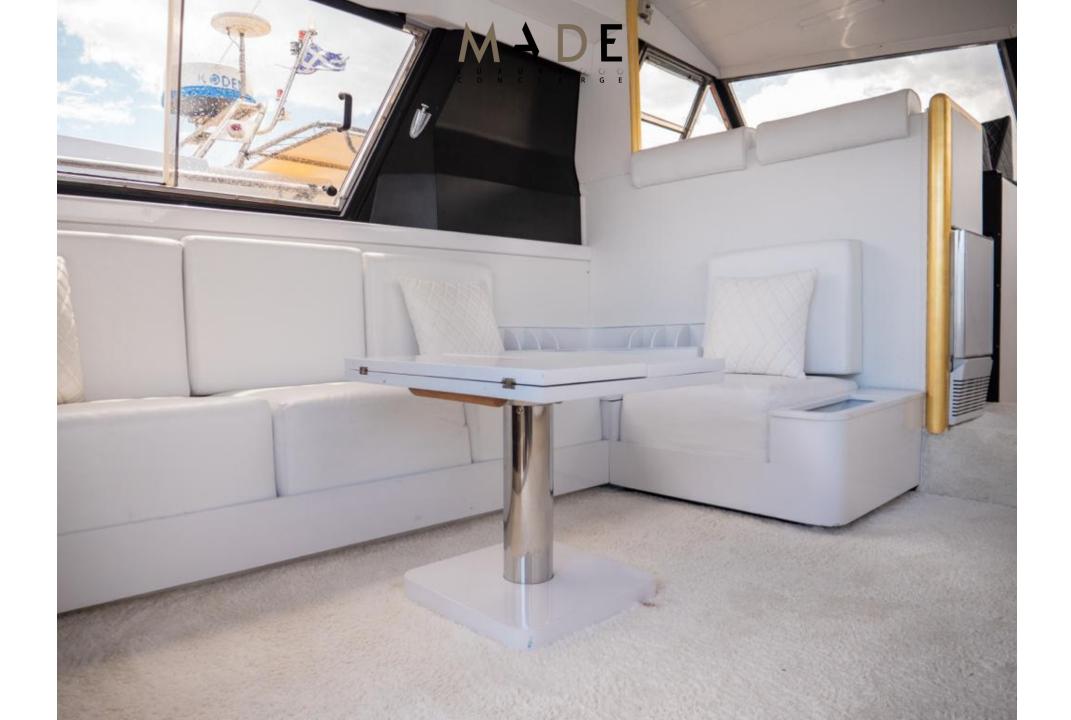

## PHOENIX SERVICES

**10 Guests + 2 Crew** The yacht can comfortably accommodate a specific number of guests

2 Staterooms Spacios rooms for a perfect stay

**2 Bathrooms** Welcoming and spacious bathrooms, perfect for every guest

## PHOENIX SPECIFICATIONS

LOA (Length overall): 48 ft (15m) **Beam:** 4.38 m Draught: 2 m Engines: 2 X 470 hp Detroit turbo diesel Cruising Speed: 20 mph Max speed: 28 mph Maneuvering: Bow thruster Fuel Capacity: 2.000 It Water Capacity: 1.000 It Hot water, outside shower Water maker: 100 lt / hour Fuel electric marine generator: Kohler 11 kW Special Lighting: Underwater lights Daily cruise capacity: 10 guests + 2 crew Sleeping Capacity: 4 guests + 2 crew Bathrooms: 2 + 1 crew Kitchen: 1 Guests Accommodation: 1 master bedroom with double bed 1 VIP bedroom with 2 single beds Crew Accommodation: 1 cabin Air conditioning in all rooms : 60.000 Btu Kitchen Equipment: Refrigerator, freezer, ice maker Available Equipment: Beach towels, SUP, Snorkelling equipment, Speargun Connectivity & Entertainment: WI-FI, Netflix on a 40 inch Smart TV. On Demand: Drone for photos and videos, Go-pro camera for underwater adventures, Seascooter, Massage on board