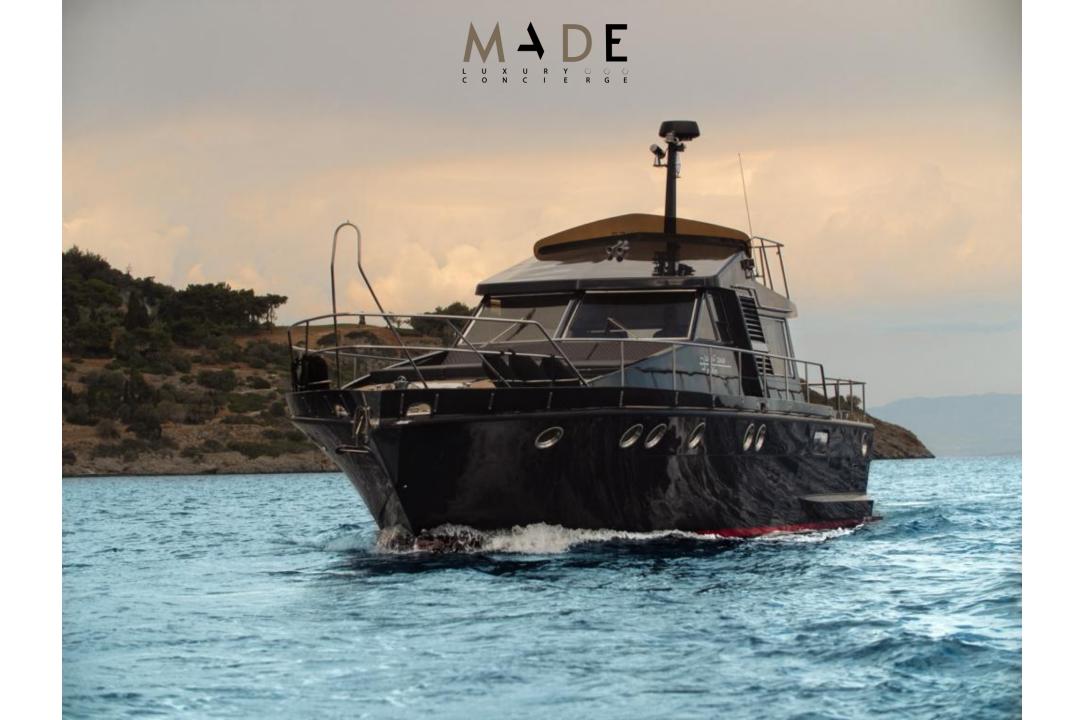

## PHOENIX

**20 – 28 Mph** Yacht cruising and

maximum speed

48 Feet

Feet of comfortable

space

## PHOENIX SPECIFICATIONS

LOA (Length overall): 48 ft (15m) **Beam:** 4.38 m Draught: 2 m Engines: 2 X 470 hp Detroit turbo diesel Cruising Speed: 20 mph Max speed: 28 mph Maneuvering: Bow thruster Fuel Capacity: 2.000 It Water Capacity: 1.000 It Hot water, outside shower Water maker: 100 lt / hour Fuel electric marine generator: Kohler 11 kW Special Lighting: Underwater lights Daily cruise capacity: 10 guests + 2 crew Sleeping Capacity: 4 guests + 2 crew Bathrooms: 2 + 1 crew Kitchen: 1 Guests Accommodation: 1 master bedroom with double bed 1 VIP bedroom with 2 single beds Crew Accommodation: 1 cabin Air conditioning in all rooms : 60.000 Btu Kitchen Equipment: Refrigerator, freezer, ice maker Available Equipment: Beach towels, SUP, Snorkelling equipment, Speargun Connectivity & Entertainment: WI-FI, Netflix on a 40 inch Smart TV. On Demand: Drone for photos and videos, Go-pro camera for underwater adventures, Seascooter, Massage on board