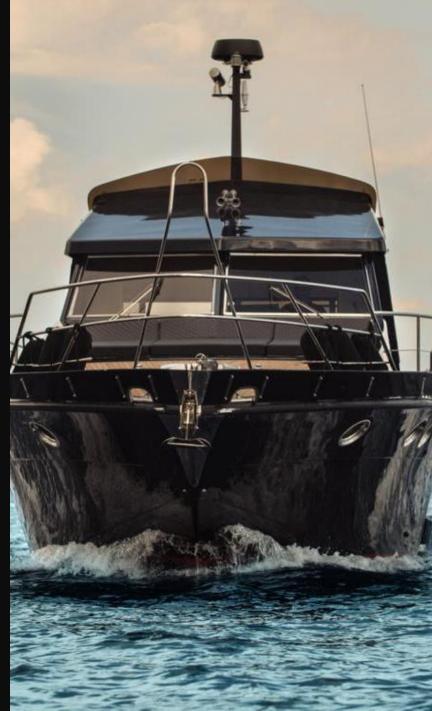

## PHOENIX

## PHOENIX SPECIFICATIONS

LOA (Length overall): 48 ft (15m) **Beam:** 4.38 m Draught: 2 m Engines: 2 X 470 hp Detroit turbo diesel Cruising Speed: 20 mph Max speed: 28 mph Maneuvering: Bow thruster Fuel Capacity: 2.000 It Water Capacity: 1.000 It Hot water, outside shower Water maker: 100 lt / hour Fuel electric marine generator: Kohler 11 kW Special Lighting: Underwater lights Daily cruise capacity: 10 guests + 2 crew Sleeping Capacity: 4 guests + 2 crew Bathrooms: 2 + 1 crew Kitchen: 1 Guests Accommodation: 1 master bedroom with double bed 1 VIP bedroom with 2 single beds Crew Accommodation: 1 cabin Air conditioning in all rooms : 60.000 Btu Kitchen Equipment: Refrigerator, freezer, ice maker Available Equipment: Beach towels, SUP, Snorkelling equipment, Speargun Connectivity & Entertainment: WI-FI, Netflix on a 40 inch Smart TV. On Demand: Drone for photos and videos, Go-pro camera for underwater adventures, Seascooter, Massage on board