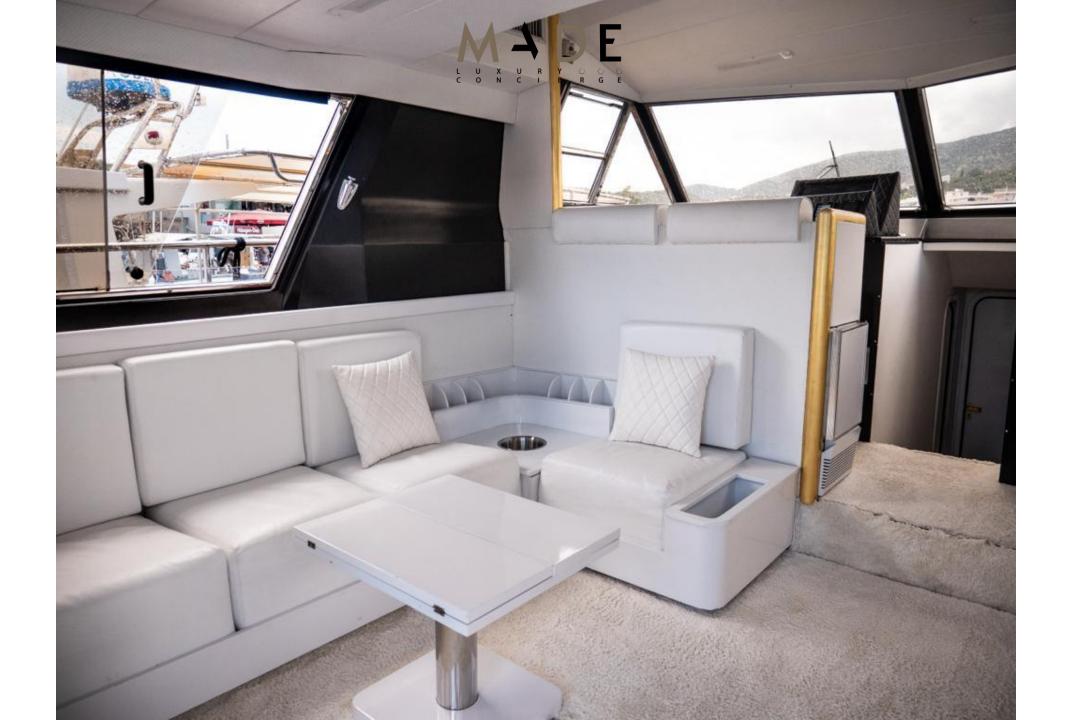

## PHOENIX SERVICES

**10 Guests + 2 Crew** The yacht can comfortably accommodate a specific number of guests

2 Staterooms Spacios rooms for a perfect stay

**2 Bathrooms** Welcoming and spacious bathrooms, perfect for every guest

## PHOENIX SPECIFICATIONS

LOA (Length overall): 48 ft (15m) **Beam:** 4.38 m Draught: 2 m Engines: 2 X 470 hp Detroit turbo diesel Cruising Speed: 20 mph Max speed: 28 mph Maneuvering: Bow thruster Fuel Capacity: 2.000 It Water Capacity: 1.000 It Hot water, outside shower Water maker: 100 lt / hour Fuel electric marine generator: Kohler 11 kW Special Lighting: Underwater lights Daily cruise capacity: 10 guests + 2 crew Sleeping Capacity: 4 guests + 2 crew Bathrooms: 2 + 1 crew Kitchen: 1 Guests Accommodation: 1 master bedroom with double bed 1 VIP bedroom with 2 single beds Crew Accommodation: 1 cabin Air conditioning in all rooms : 60.000 Btu Kitchen Equipment: Refrigerator, freezer, ice maker Available Equipment: Beach towels, SUP, Snorkelling equipment, Speargun Connectivity & Entertainment: WI-FI, Netflix on a 40 inch Smart TV. On Demand: Drone for photos and videos, Go-pro camera for underwater adventures, Seascooter, Massage on board