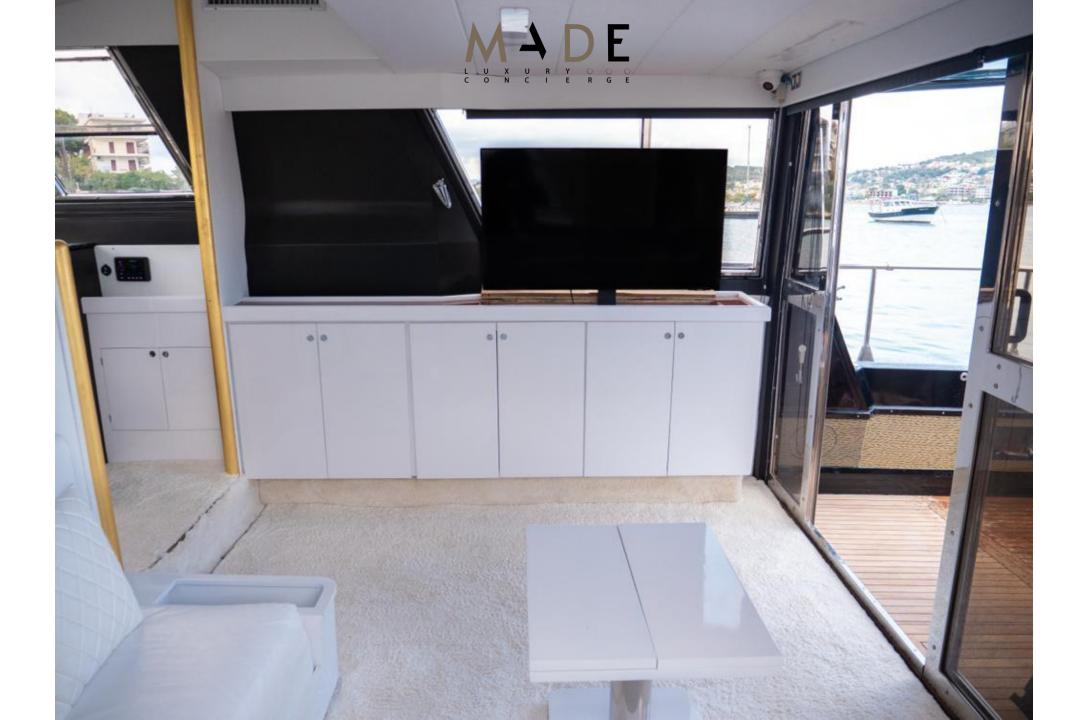

## PHOENIX SPECIFICATIONS

LOA (Length overall): 48 ft (15m) **Beam:** 4.38 m Draught: 2 m Engines: 2 X 470 hp Detroit turbo diesel Cruising Speed: 20 mph Max speed: 28 mph Maneuvering: Bow thruster Fuel Capacity: 2.000 It Water Capacity: 1.000 It Hot water, outside shower Water maker: 100 lt / hour Fuel electric marine generator: Kohler 11 kW Special Lighting: Underwater lights Daily cruise capacity: 10 guests + 2 crew Sleeping Capacity: 4 guests + 2 crew Bathrooms: 2 + 1 crew Kitchen: 1 Guests Accommodation: 1 master bedroom with double bed 1 VIP bedroom with 2 single beds Crew Accommodation: 1 cabin Air conditioning in all rooms : 60.000 Btu Kitchen Equipment: Refrigerator, freezer, ice maker Available Equipment: Beach towels, SUP, Snorkelling equipment, Speargun Connectivity & Entertainment: WI-FI, Netflix on a 40 inch Smart TV. On Demand: Drone for photos and videos, Go-pro camera for underwater adventures, Seascooter, Massage on board