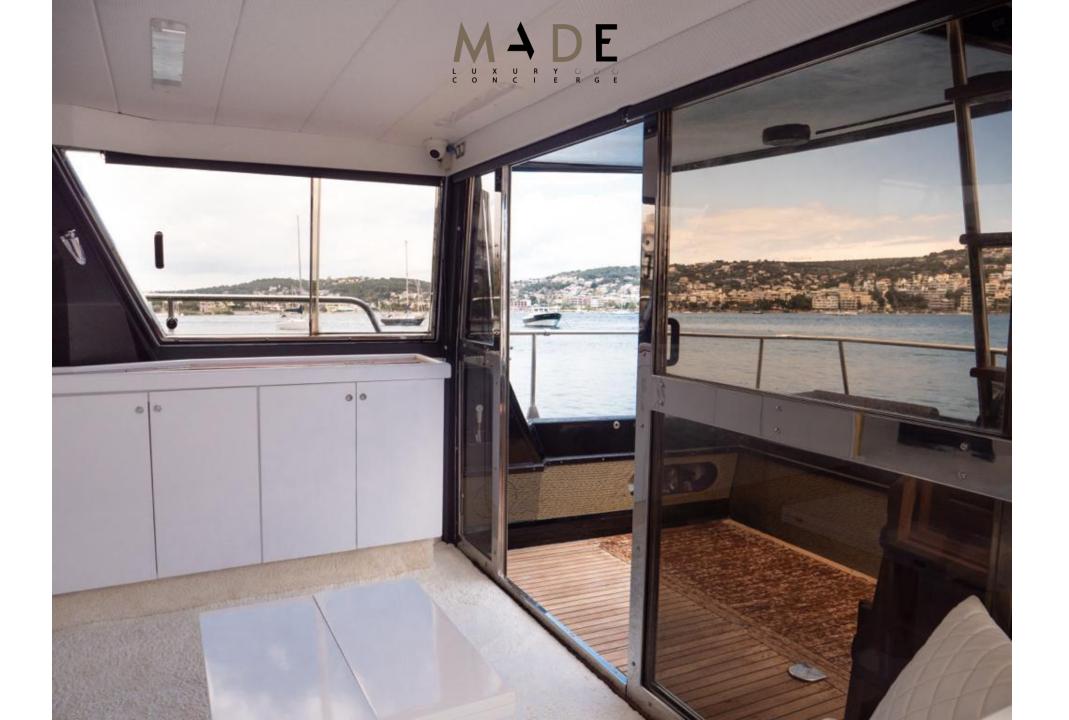

## PHOENIX SPECIFICATIONS

LOA (Length overall): 48 ft (15m) **Beam:** 4.38 m Draught: 2 m Engines: 2 X 470 hp Detroit turbo diesel Cruising Speed: 20 mph Max speed: 28 mph Maneuvering: Bow thruster Fuel Capacity: 2.000 It Water Capacity: 1.000 It Hot water, outside shower Water maker: 100 lt / hour Fuel electric marine generator: Kohler 11 kW Special Lighting: Underwater lights Daily cruise capacity: 10 guests + 2 crew Sleeping Capacity: 4 guests + 2 crew Bathrooms: 2 + 1 crew Kitchen: 1 Guests Accommodation: 1 master bedroom with double bed 1 VIP bedroom with 2 single beds Crew Accommodation: 1 cabin Air conditioning in all rooms : 60.000 Btu Kitchen Equipment: Refrigerator, freezer, ice maker Available Equipment: Beach towels, SUP, Snorkelling equipment, Speargun Connectivity & Entertainment: WI-FI, Netflix on a 40 inch Smart TV. On Demand: Drone for photos and videos, Go-pro camera for underwater adventures, Seascooter, Massage on board