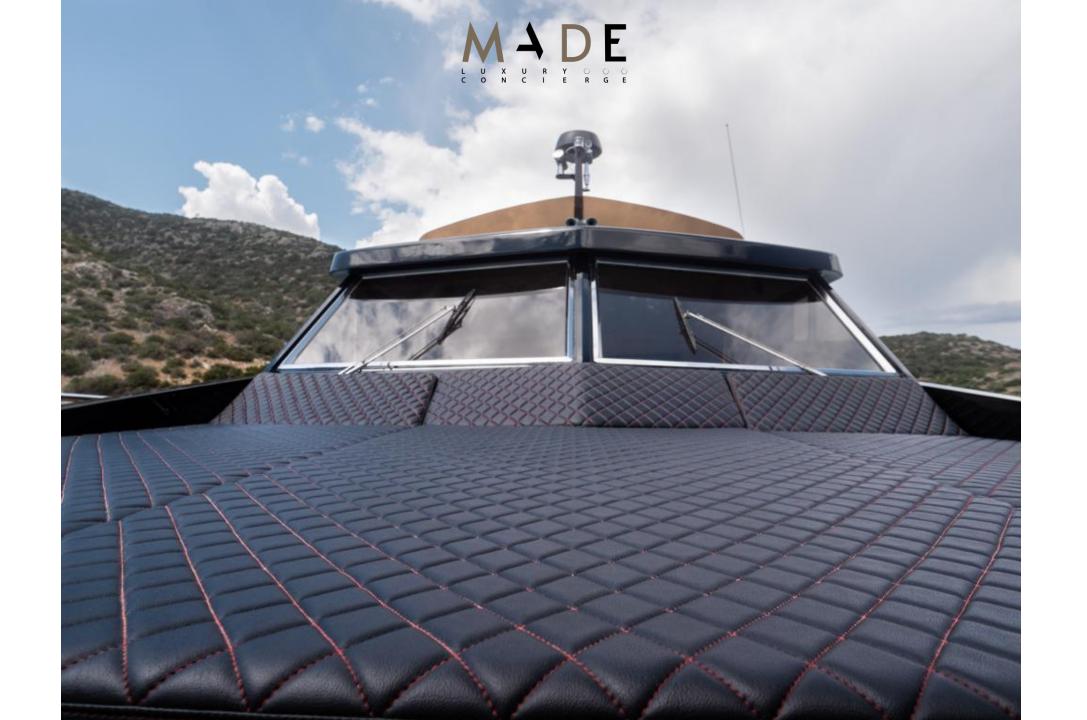

**20 – 28 Mph** Yacht cruising and

maximum speed

48 Feet

Feet of comfortable

space

## PHOENIX SPECIFICATIONS

LOA (Length overall): 48 ft (15m) **Beam:** 4.38 m Draught: 2 m Engines: 2 X 470 hp Detroit turbo diesel Cruising Speed: 20 mph Max speed: 28 mph Maneuvering: Bow thruster Fuel Capacity: 2.000 It Water Capacity: 1.000 It Hot water, outside shower Water maker: 100 lt / hour Fuel electric marine generator: Kohler 11 kW Special Lighting: Underwater lights Daily cruise capacity: 10 guests + 2 crew Sleeping Capacity: 4 guests + 2 crew Bathrooms: 2 + 1 crew Kitchen: 1 Guests Accommodation: 1 master bedroom with double bed 1 VIP bedroom with 2 single beds Crew Accommodation: 1 cabin Air conditioning in all rooms : 60.000 Btu Kitchen Equipment: Refrigerator, freezer, ice maker Available Equipment: Beach towels, SUP, Snorkelling equipment, Speargun Connectivity & Entertainment: WI-FI, Netflix on a 40 inch Smart TV. On Demand: Drone for photos and videos, Go-pro camera for underwater adventures, Seascooter, Massage on board