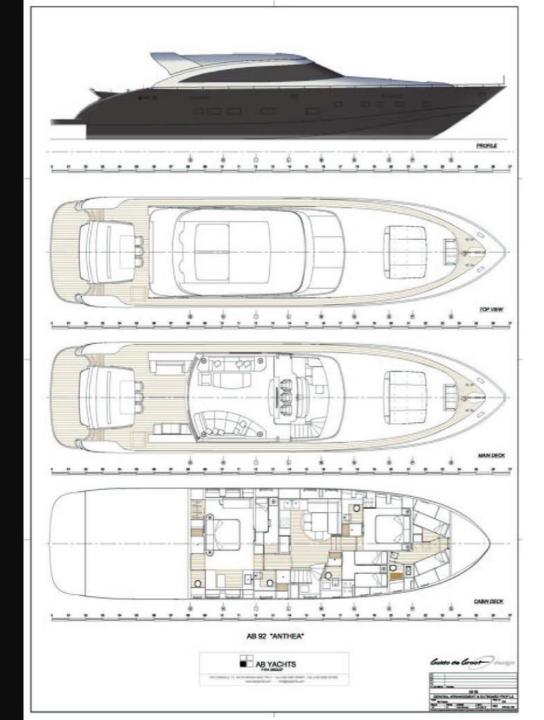

#### 4 Staterooms

Spacios rooms for a perfect stay

#### 4 Bathrooms

Welcoming and spacious bathrooms, perfect for every guest

**Cabins**: 4 (1 master | 1 VIP | 2 twin)