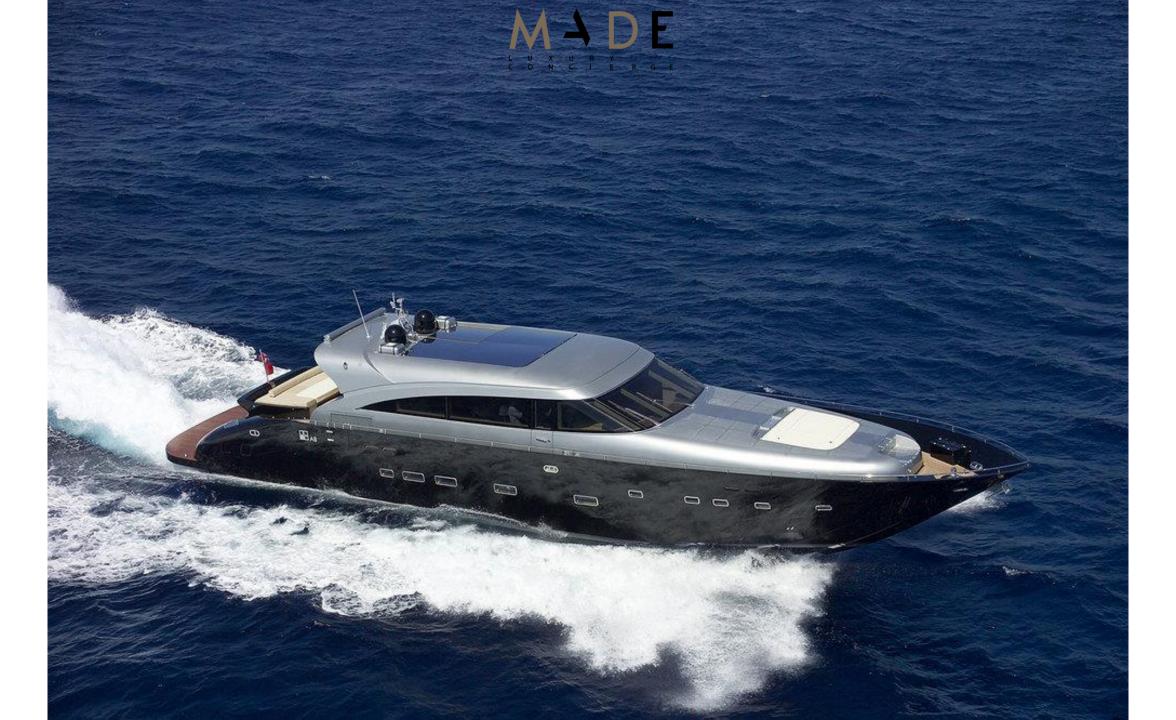

## AB 92 92 Feet Yacht

Superior engineering and elegant interior design meet on this marvellous AB 92. Timeless styling, beautiful furnishings and sumptuous seating, create a homey and comfortable atmosphere. Whether you want to soak up the rays on her array of sumptuous sunpads, enjoy the breath-taking views or take a refreshing dip off her fabulous swim platform, AB is primed for outdoor living. Showcasing dynamic lines and sleek good looks, she's guaranteed to turn heads wherever you go.

Built with a **kevlar composite hull** and composite superstructure, she has impressive speed and great efficiency thanks to her planing hull. Additionally, her child-friendly setup makes her particularly loved by families, while she knows a thing or two about fun on the water, with a **selection of water toys** and accessories for you and your guests to enjoy whilst on charter.