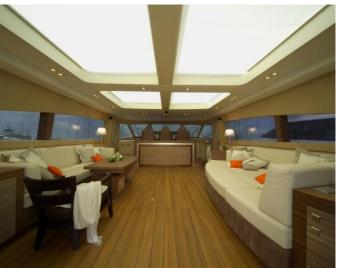

## AB 92 92 Feet Yacht

Superior engineering and elegant interior design meet on this marvellous AB 92. Timeless styling, beautiful furnishings and sumptuous seating, create a homey and comfortable atmosphere. Whether you want to soak up the rays on her array of sumptuous sunpads, enjoy the breath-taking views or take a refreshing dip off her fabulous swim platform, AB is primed for outdoor living. Showcasing dynamic lines and sleek good looks, she's guaranteed to turn heads wherever you go.

Built with a **kevlar composite hull** and composite superstructure, she has impressive speed and great efficiency thanks to her planing hull. Additionally, her child-friendly setup makes her particularly loved by families, while she knows a thing or two about fun on the water, with a **selection of water toys** and accessories for you and your guests to enjoy whilst on charter.