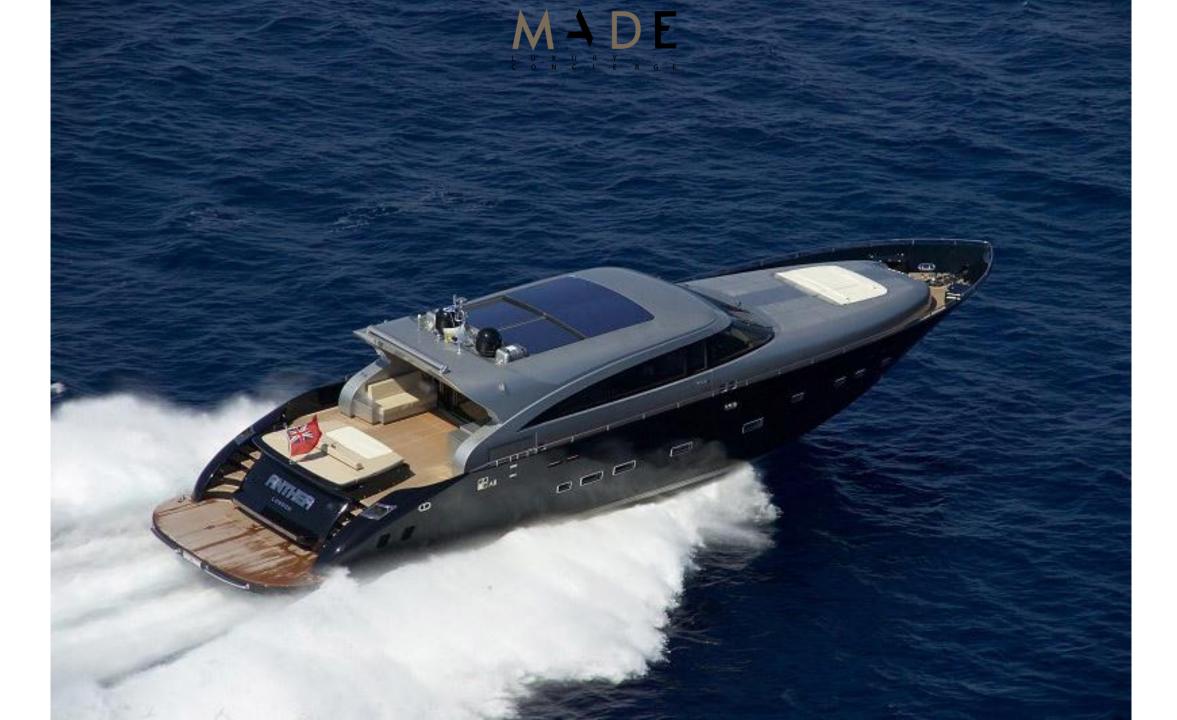

## AB 92 92 Feet Yacht

Superior engineering and elegant interior design meet on this marvellous AB 92. Timeless styling, beautiful furnishings and sumptuous seating, create a homey and comfortable atmosphere. Whether you want to soak up the rays on her array of sumptuous sunpads, enjoy the breath-taking views or take a refreshing dip off her fabulous swim platform, AB is primed for outdoor living. Showcasing dynamic lines and sleek good looks, she's guaranteed to turn heads wherever you go.

Built with a **kevlar composite hull** and composite superstructure, she has impressive speed and great efficiency thanks to her planing hull. Additionally, her child-friendly setup makes her particularly loved by families, while she knows a thing or two about fun on the water, with a **selection of water toys** and accessories for you and your guests to enjoy whilst on charter.