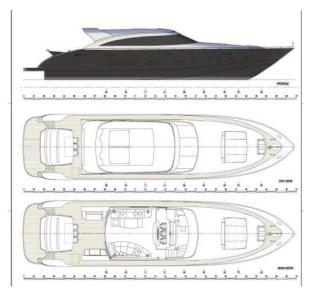

# AB 92 SPECIFICATIONS

Length in meters: 28

Length in feet: 91.86

**Engines**: 3 Fuel: Diesel

Speed cruising: 44

Speed top: 50

Daytrip Passengers | Crew: 12 / 4

Night Passengers | Crew: 8 / 4

**Cabins**: 4 (1 master | 1 VIP | 2 twin)