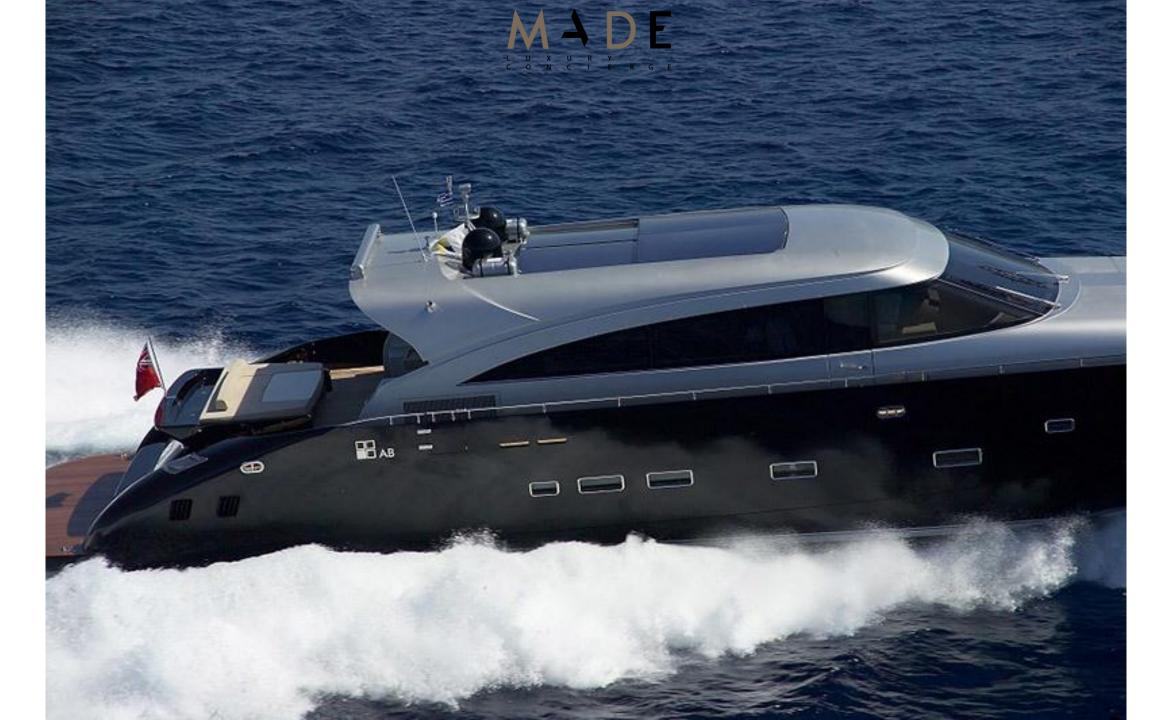

## AB 92 92 Feet Yacht

Superior engineering and elegant interior design meet on this marvellous AB 92. Timeless styling, beautiful furnishings and sumptuous seating, create a homey and comfortable atmosphere. Whether you want to soak up the rays on her array of sumptuous sunpads, enjoy the breath-taking views or take a refreshing dip off her fabulous swim platform, AB is primed for outdoor living. Showcasing dynamic lines and sleek good looks, she's guaranteed to turn heads wherever you go.

Built with a **kevlar composite hull** and composite superstructure, she has impressive speed and great efficiency thanks to her planing hull. Additionally, her child-friendly setup makes her particularly loved by families, while she knows a thing or two about fun on the water, with a **selection of water toys** and accessories for you and your guests to enjoy whilst on charter.