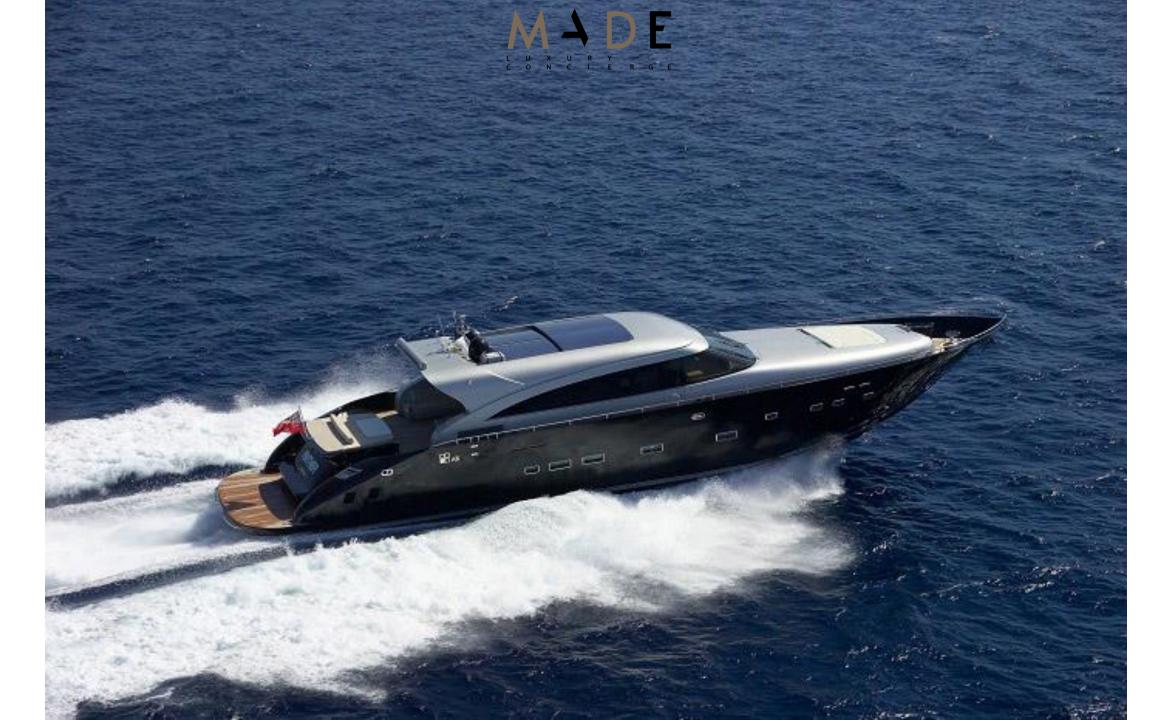

## AB 92 92 Feet Yacht

Superior engineering and elegant interior design meet on this marvellous AB 92. Timeless styling, beautiful furnishings and sumptuous seating, create a homey and comfortable atmosphere. Whether you want to soak up the rays on her array of sumptuous sunpads, enjoy the breath-taking views or take a refreshing dip off her fabulous swim platform, AB is primed for outdoor living. Showcasing dynamic lines and sleek good looks, she's guaranteed to turn heads wherever you go.

Built with a **kevlar composite hull** and composite superstructure, she has impressive speed and great efficiency thanks to her planing hull. Additionally, her child-friendly setup makes her particularly loved by families, while she knows a thing or two about fun on the water, with a **selection of water toys** and accessories for you and your guests to enjoy whilst on charter.