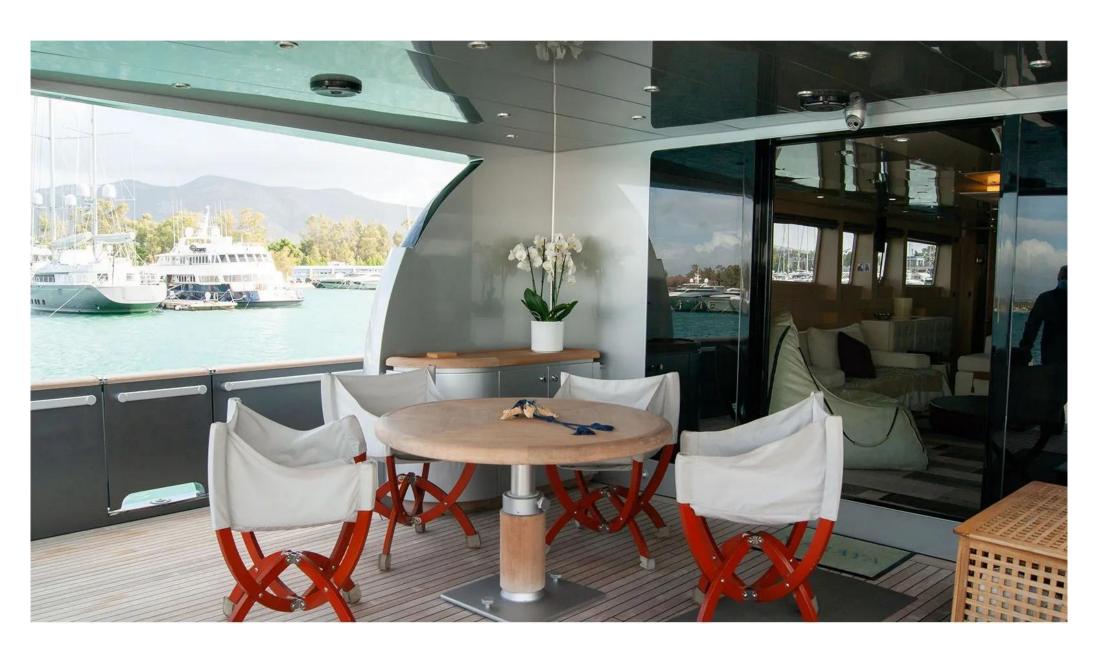

## BAGLIETTO 100 Feet Yacht

A large main salon benefits from comfortable sofa seating arranged in a U shape, where guests can socialize or enjoy the 42" television screen and surround sound system. The main salon also has a formal dinisung space for six guests.

Exterior entertaining spaces are found on both her aft deck and **impressive sun deck**, which has all the features and equipment you would need to enjoy a day in the sun, including a **wet bar**, ice maker, fridge, Teppanyaki grill, sun loungers and a bimini top.