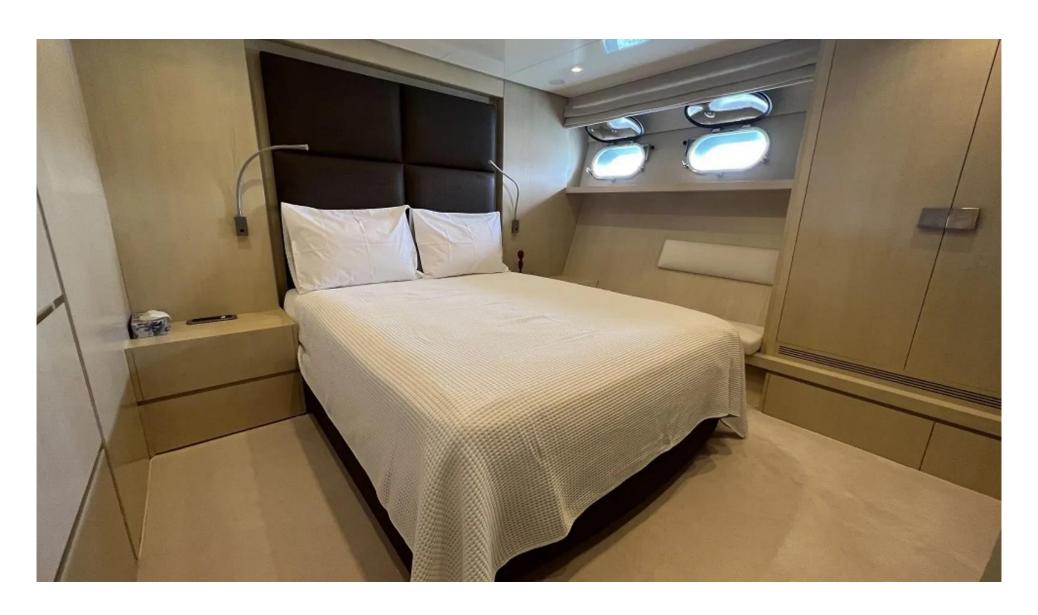

One of the VIP cabins features a sliding wall that connects to the double cabin; this means these two cabins can be transformed into one large suite, with a **private seating area**. She also has accommodation for a crew of six.