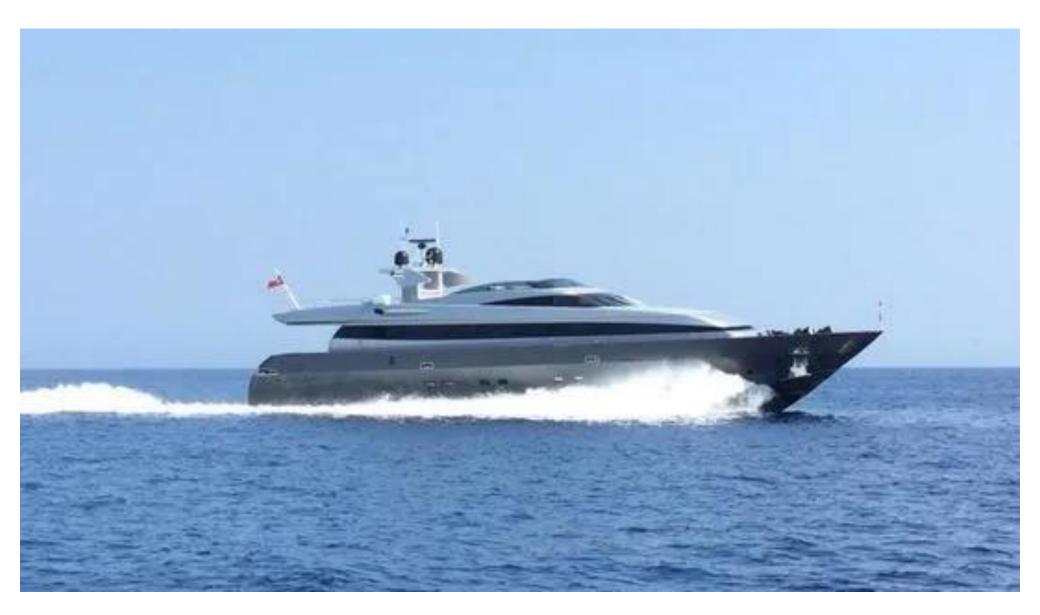

Powered by **MTU engines with 2000 horsepower**, she has a maximum speed of 27 knots and a cruising speed of 23 knots.