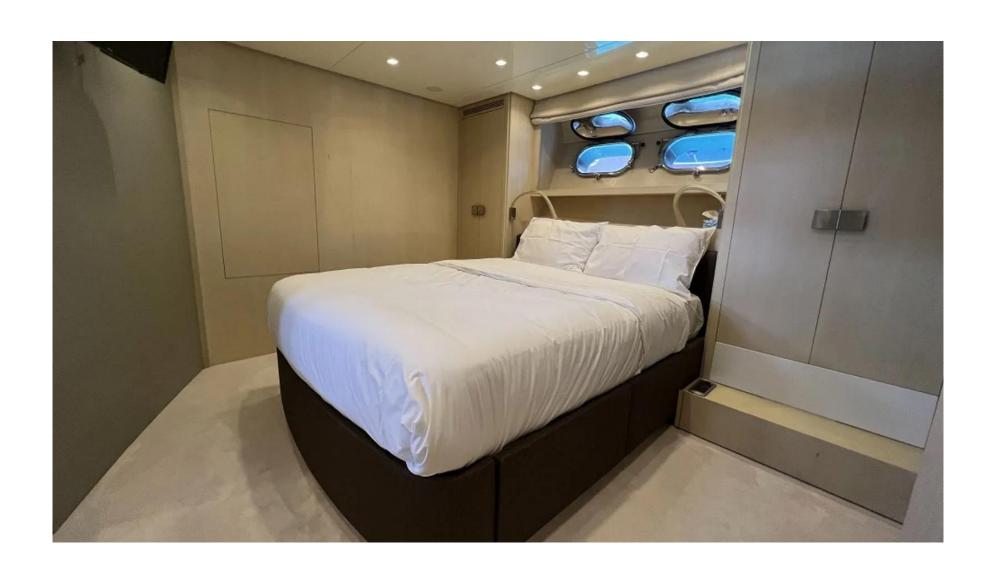

One of **Baglietto's 100** most attractive features is her various accommodation options, including a **master stateroom**, **two VIP cabins**, a double and a twin. Each cabin is well-appointed with an **ensuite bathroom**. Her stylish full-beam master stateroom is located on the lower deck with a walk in **wardrobe and a Jacuzzi bath**.

One of the VIP cabins features a sliding wall that connects to the double cabin; this means these two cabins can be transformed into one large suite, with a **private seating area**. She also has accommodation for a crew of six.

Cabins: 4 (1 master | 3 VIP)