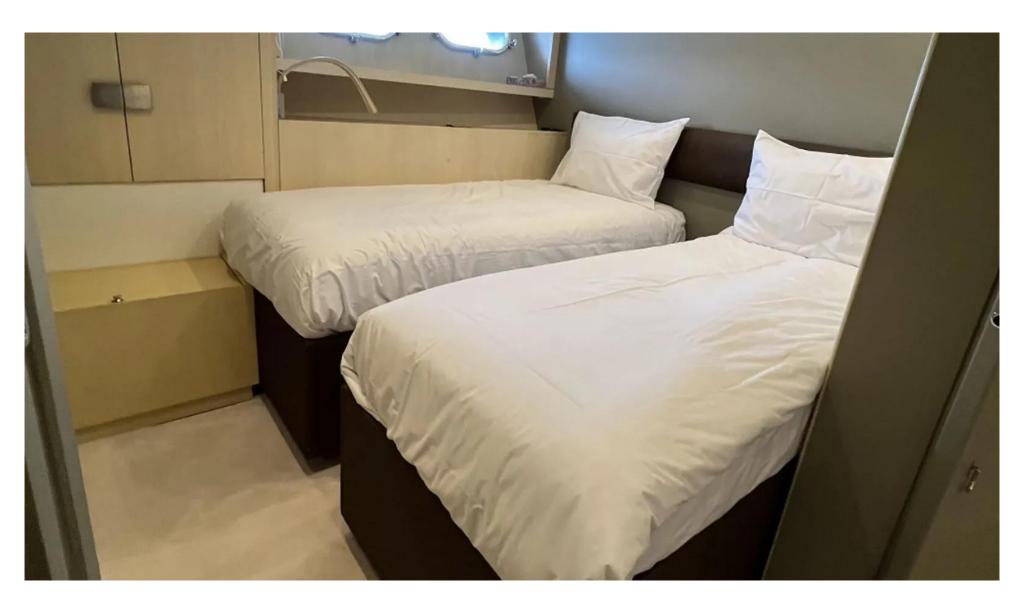

One of **Baglietto's 100** most attractive features is her various accommodation options, including a **master stateroom**, **two VIP cabins**, a double and a twin. Each cabin is well-appointed with an **ensuite bathroom**. Her stylish full-beam master stateroom is located on the lower deck with a walk in **wardrobe and a Jacuzzi bath**.