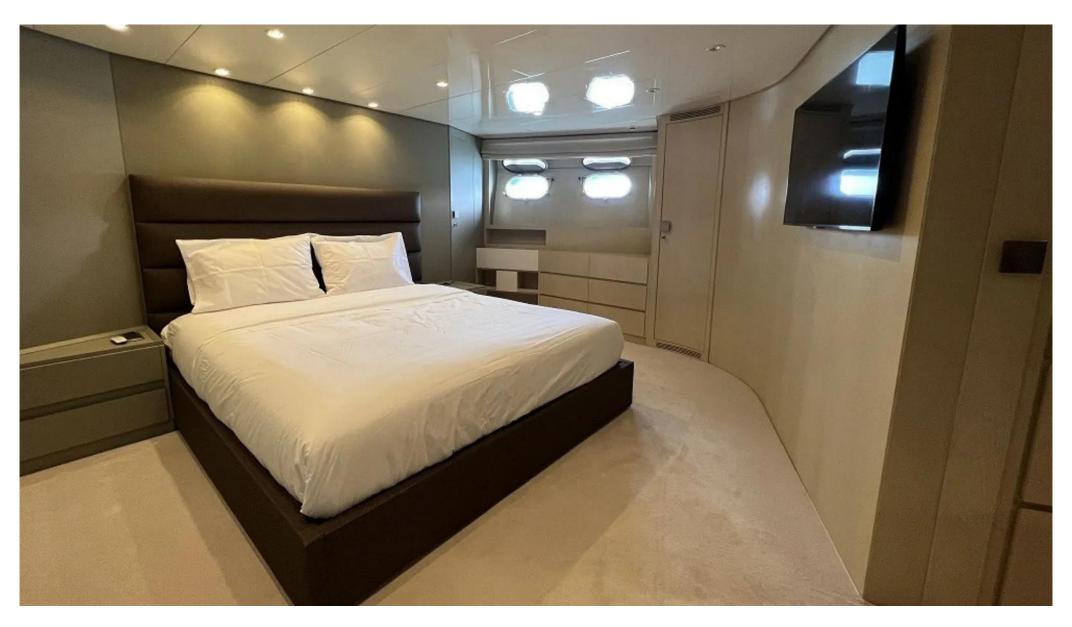

One of **Baglietto's 100** most attractive features is her various accommodation options, including a **master stateroom**, **two VIP cabins**, a double and a twin. Each cabin is well-appointed with an **ensuite bathroom**. Her stylish full-beam master stateroom is located on the lower deck with a walk in **wardrobe and a Jacuzzi bath**.