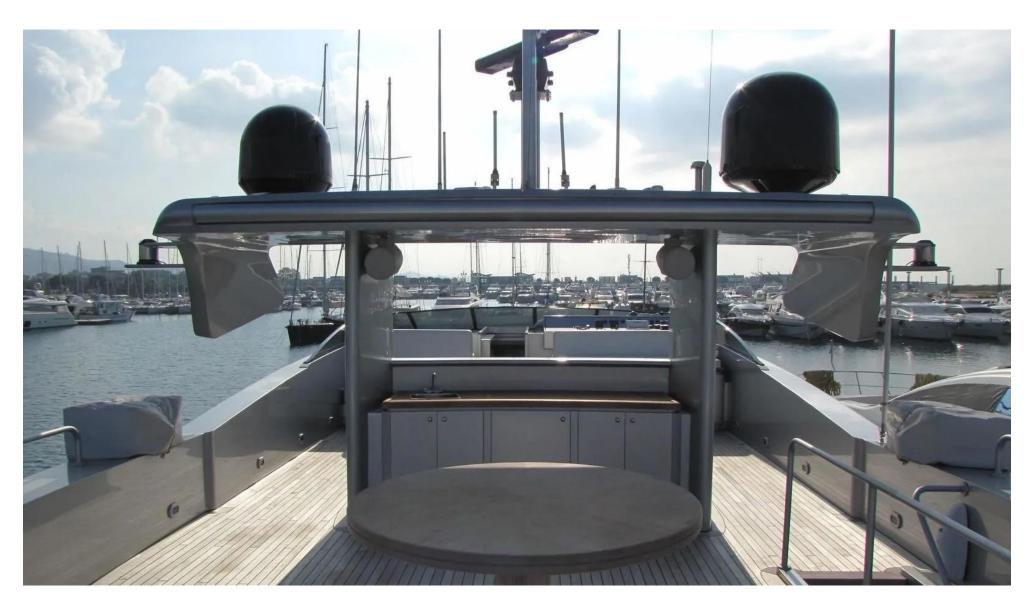

Exterior entertaining spaces are found on both her aft deck and **impressive sun deck**, which has all the features and equipment you would need to enjoy a day in the sun, including a **wet bar**, ice maker, fridge, Teppanyaki grill, sun loungers and a bimini top.