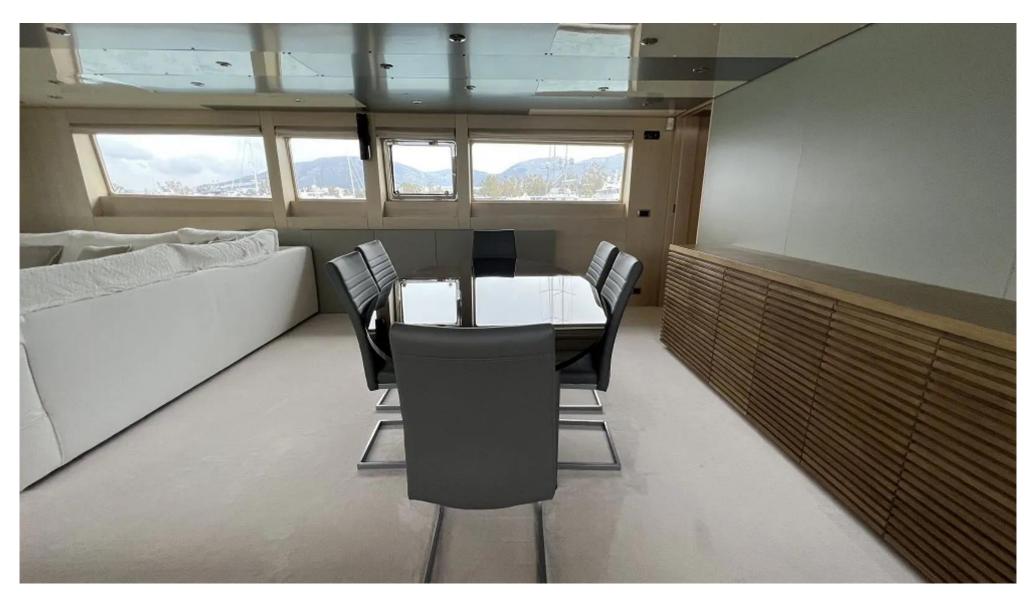

## BAGLIETTO 100 Feet Yacht

A large main salon benefits from comfortable sofa seating arranged in a U shape, where guests can socialize or enjoy the 42" television screen and surround sound system. The main salon also has a formal dinisung space for six guests.