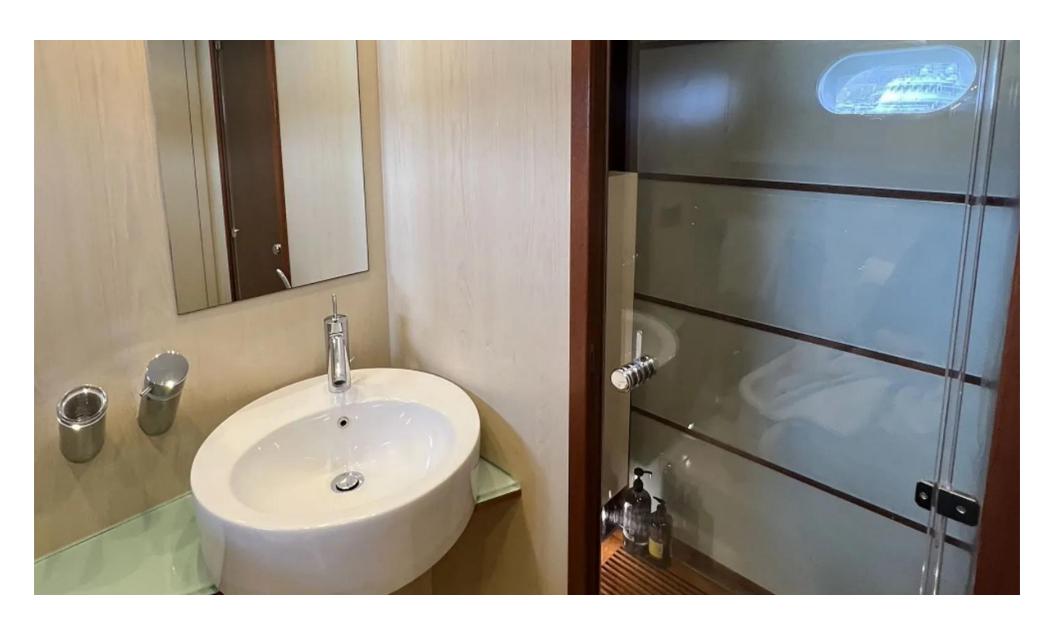

One of **Baglietto's 100** most attractive features is her various accommodation options, including a **master stateroom**, **two VIP cabins**, a double and a twin. Each cabin is well-appointed with an **ensuite bathroom**. Her stylish full-beam master stateroom is located on the lower deck with a walk in **wardrobe and a Jacuzzi bath**.

Cabins: 4 (1 master | 3 VIP)