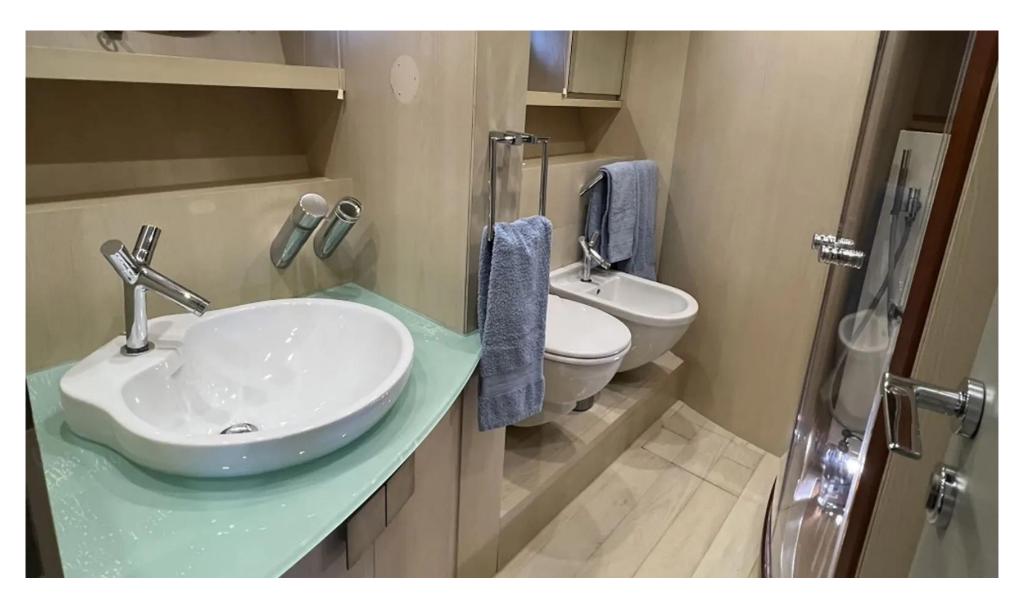

One of **Baglietto's 100** most attractive features is her various accommodation options, including a **master stateroom**, **two VIP cabins**, a double and a twin. Each cabin is well-appointed with an **ensuite bathroom**. Her stylish full-beam master stateroom is located on the lower deck with a walk in **wardrobe and a Jacuzzi bath**.

## BAGLIETTO 100 SERVICES

12 Guests + 4 Crew

The yacht can comfortably accommodate a specific number of guests

4 Staterooms

Spacios rooms for a perfect stay

4 Bathrooms

Welcoming and spacious bathrooms, perfect for every guest