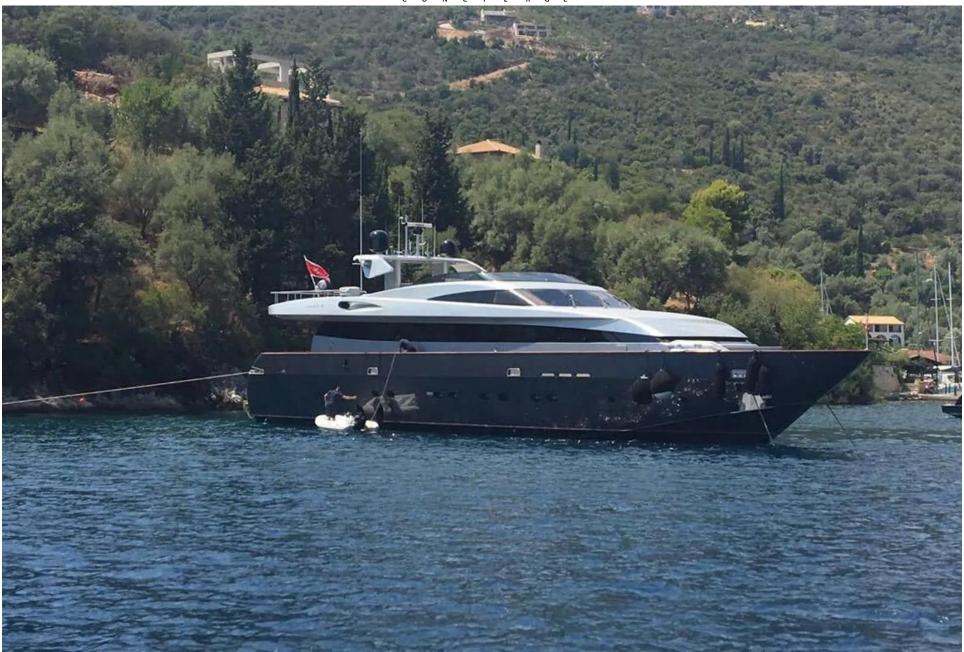

## BAGLIETTO 100 Feet Yacht

A large main salon benefits from comfortable sofa seating arranged in a U shape, where guests can socialize or enjoy the 42" television screen and surround sound system. The main salon also has a formal dinisung space for six guests.