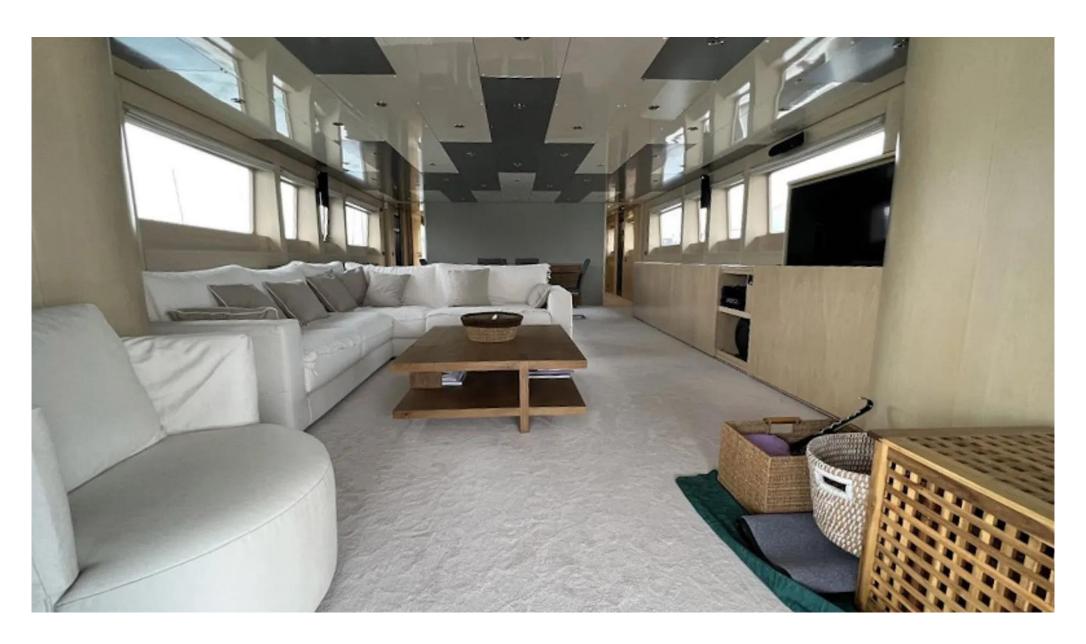

## BAGLIETTO 100 Feet Yacht

A large main salon benefits from comfortable sofa seating arranged in a U shape, where guests can socialize or enjoy the 42" television screen and surround sound system. The main salon also has a formal dinisung space for six guests.