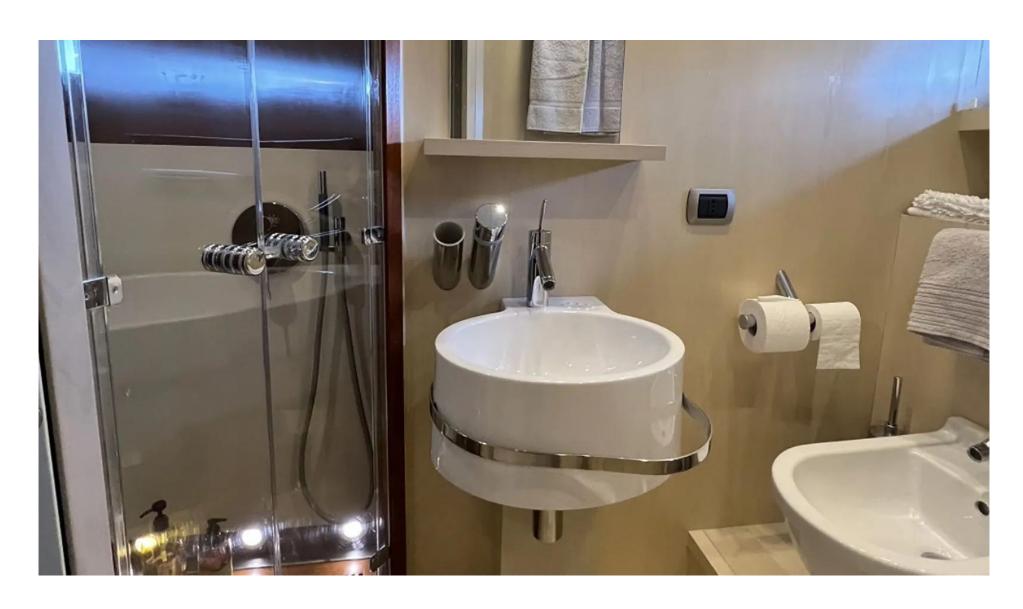

One of **Baglietto's 100** most attractive features is her various accommodation options, including a **master stateroom**, **two VIP cabins**, a double and a twin. Each cabin is well-appointed with an **ensuite bathroom**. Her stylish full-beam master stateroom is located on the lower deck with a walk in **wardrobe and a Jacuzzi bath**.

Cabins: 4 (1 master | 3 VIP)