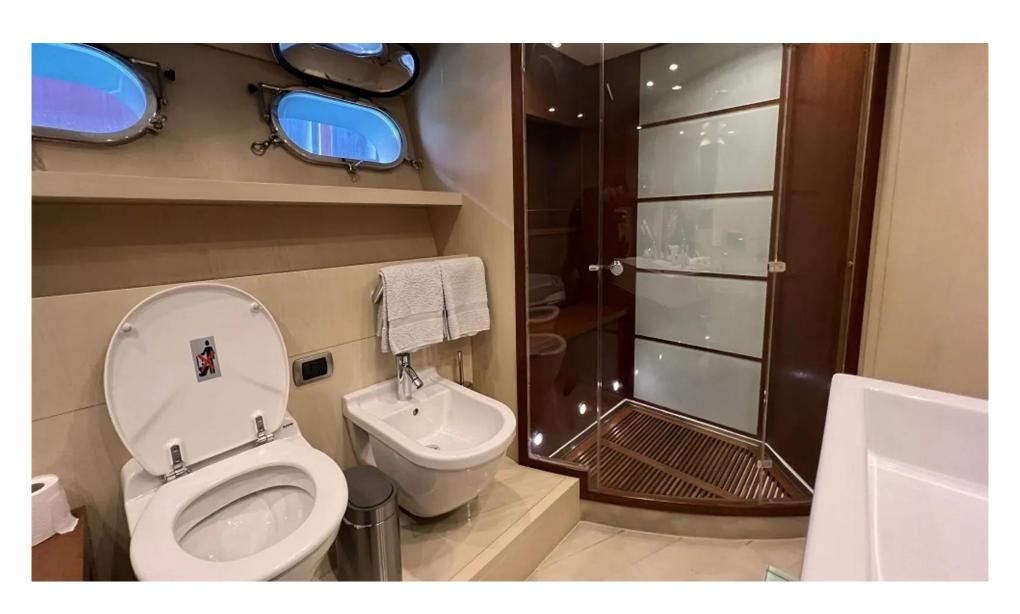

One of **Baglietto's 100** most attractive features is her various accommodation options, including a **master stateroom**, **two VIP cabins**, a double and a twin. Each cabin is well-appointed with an **ensuite bathroom**. Her stylish full-beam master stateroom is located on the lower deck with a walk in **wardrobe and a Jacuzzi bath**.

Cabins: 4 (1 master | 3 VIP)