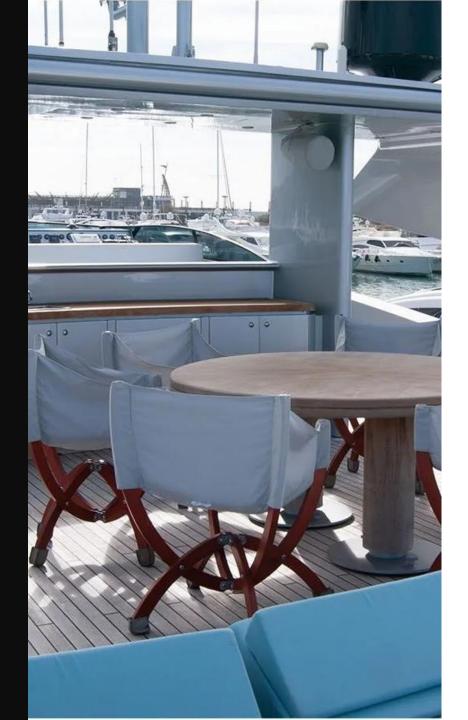

Exterior entertaining spaces are found on both her aft deck and **impressive sun deck**, which has all the features and equipment you would need to enjoy a day in the sun, including a **wet bar**, ice maker, fridge, Teppanyaki grill, sun loungers and a bimini top.