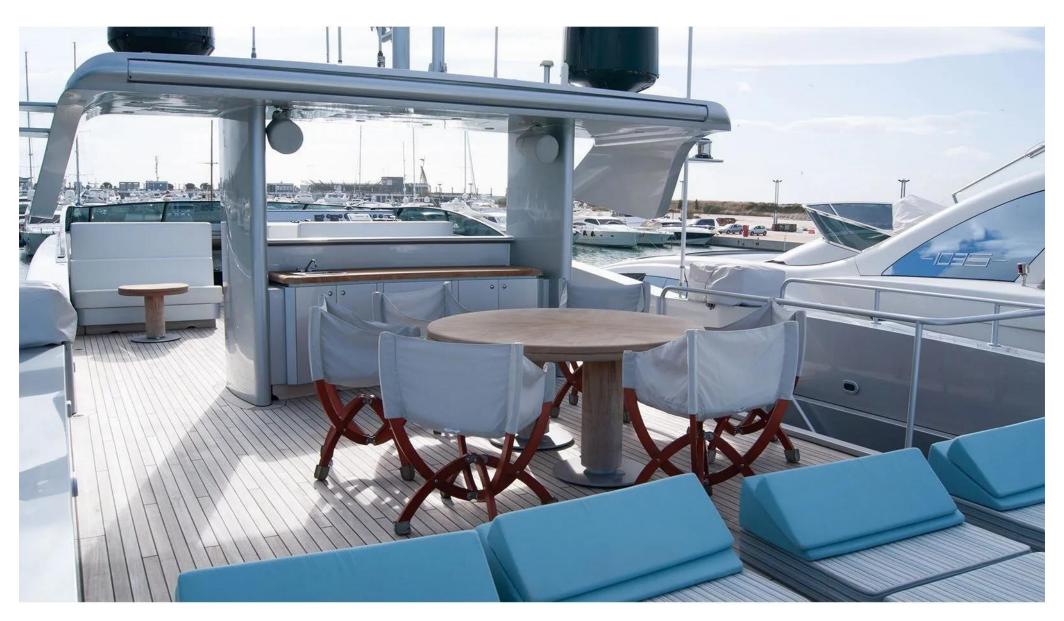

Exterior entertaining spaces are found on both her aft deck and **impressive sun deck**, which has all the features and equipment you would need to enjoy a day in the sun, including a **wet bar**, ice maker, fridge, Teppanyaki grill, sun loungers and a bimini top.